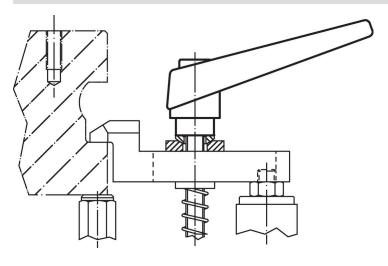

|                |                |                |                | -   | Art. No.   |
|----------------|----------------|----------------|----------------|------------|----------------|----------------|----------------|----------------|-----|------------|
| d <sub>1</sub> | d <sub>2</sub> | I <sub>1</sub> | d <sub>3</sub> | h₁<br>[mm] | h <sub>2</sub> | h <sub>3</sub> | h <sub>4</sub> | l <sub>2</sub> | [g] |            |
| orange         |                |                |                | liiiii     |                |                |                |                | เลา |            |
| 13             | M4             | 20             | 10             | 24.5       | 4              | 3.5            | 30.5           | 30             | 28  | 24400.0018 |

# **Application example**





# Compliance

# **RoHS** compliant

Contains lead - compliant according to exceptions 6a / 6b / 6c.

# Contains SVHC substances >0,1% w/w

Contains lead - SVHC list [REACH] as of 23.01.2024.

#### **Contains Proposition 65 substances**



Lead can cause cancer and reproductive harm from exposure https://www.P65Warnings.ca.gov/

#### **Free from Conflict Minerals**

This product does not contain any substances designated as "conflict minerals" such as tantalum, tin, gold or tungsten from the Democratic Republic of Congo or adjacent countries.



Halder, Inc. www.halderusa.com Page 2 of 2

Published on: 4.2.2024