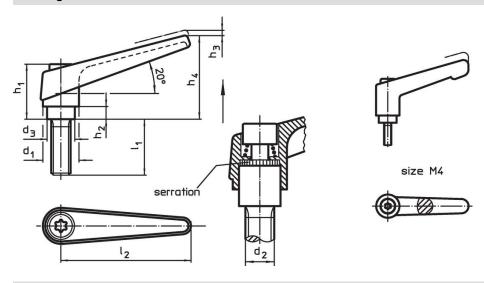

# **Drawing**

#### **Order information**

|                | Dimensions     |                |                |            |                |                |                |                | -   | Art. No.   |
|----------------|----------------|----------------|----------------|------------|----------------|----------------|----------------|----------------|-----|------------|
| d <sub>1</sub> | d <sub>2</sub> | I <sub>1</sub> | d <sub>3</sub> | h₁<br>[mm] | h <sub>2</sub> | h <sub>3</sub> | h <sub>4</sub> | l <sub>2</sub> | [g] |            |
| orange         |                |                |                | liiiii     |                |                |                |                | เลา |            |
| 13             | M4             | 20             | 10             | 24.5       | 4              | 3.5            | 30.5           | 30             | 28  | 24400.0018 |