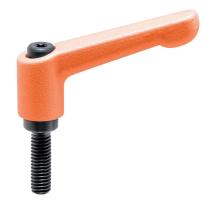

# **Product Description**

Adjustable clamping levers find versatile applications when the area of use is confined or a specific lever position is required.

#### Lever

 Zinc die-cast, plastic coated, orange similar to RAL 2004, matt structure

#### Inner parts

• Steel, blackened, quality 5.8

#### Screw

· Steel, blackened, quality 5.8