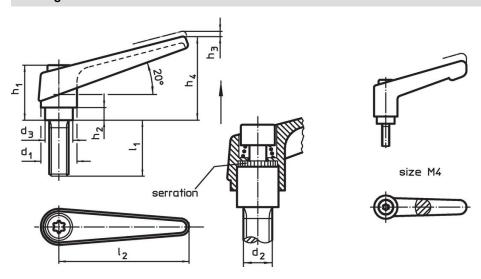

## **Drawing**

# **Order information**

| Dimensions     |                |                |                |                |                |                |                |                | -   | Art. No.   |
|----------------|----------------|----------------|----------------|----------------|----------------|----------------|----------------|----------------|-----|------------|
| d <sub>1</sub> | d <sub>2</sub> | l <sub>1</sub> | d <sub>3</sub> | h <sub>1</sub> | h <sub>2</sub> | h <sub>3</sub> | h <sub>4</sub> | l <sub>2</sub> | _   |            |
|                |                |                |                | [mm]           |                |                |                |                | [g] |            |
| black          |                |                |                |                |                |                |                |                |     |            |
| 30             | M16            | 80             | 23             | 50.5           | 12             | 5              | 76             | 108            | 407 | 24390.0684 |