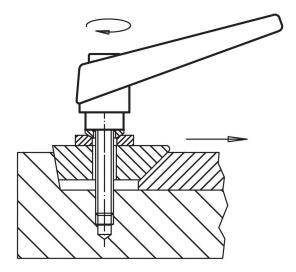

----|
| d <sub>1</sub> | d <sub>2</sub> | l <sub>1</sub> | d <sub>3</sub> | h <sub>1</sub> | h <sub>2</sub> | h <sub>3</sub> | h <sub>4</sub> | l <sub>2</sub> | _   |            |
|                |                |                |                | [mm]           |                |                |                |                | [g] |            |
| black          |                |                |                |                |                |                |                |                |     |            |
| 30             | M16            | 80             | 23             | 50.5           | 12             | 5              | 76             | 108            | 407 | 24390.0684 |



Halder, Inc. www.halderusa.com Page 1 of 2

Published on: 7.4.2024

# **Application example**



# Compliance

# **RoHS** compliant

Contains lead - compliant according to exceptions 6a / 6b / 6c.

## Contains SVHC substances >0,1% w/w

Contains lead - SVHC list [REACH] as of 23.01.2024.

## **Contains Proposition 65 substances**



Lead can cause cancer and reproductive harm from exposure https://www.P65Warnings.ca.gov/

## **Free from Conflict Minerals**

This product does not contain any substances designated as "conflict minerals" such as tantalum, tin, gold or tungsten from the Democratic Republic of Congo or adjacent countries.



Halder, Inc.

www.halderusa.com Page 2 of 2

Published on: 7.4.2024