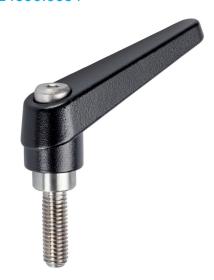

## **Product Description**

Adjustable clamping levers with rust-proof inner parts. Suitable for multiple applications, e.g. medical environments, chemical industry, and so on.

#### Lever

 Zinc die-cast, plastic coated, black, similar to RAL 9005, matt structure

### Inner parts

• Stainless steel 1.4305

### Screw

· Stainless steel 1.4305