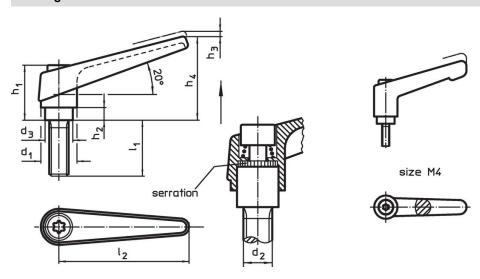

## **Drawing**

# **Order information**

| Dimensions     |                |                |                |                |                |                |                |                | -   | Art. No.   |
|----------------|----------------|----------------|----------------|----------------|----------------|----------------|----------------|----------------|-----|------------|
| d <sub>1</sub> | d <sub>2</sub> | l <sub>1</sub> | d <sub>3</sub> | h <sub>1</sub> | h <sub>2</sub> | h <sub>3</sub> | h <sub>4</sub> | l <sub>2</sub> | _   |            |
|                |                |                |                | [mm]           |                |                |                |                | [g] |            |
| black          |                |                |                |                |                |                |                |                |     |            |
| 30             | M16            | 40             | 23             | 50.5           | 12             | 5              | 76             | 108            | 357 | 24390.0654 |