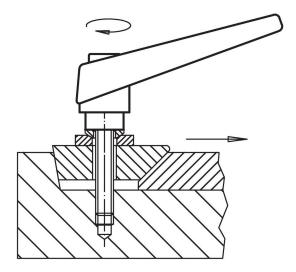

---------|-----|------------|
| d <sub>1</sub> | d <sub>2</sub> | l <sub>1</sub> | d <sub>3</sub> | h <sub>1</sub> | h <sub>2</sub> | h <sub>3</sub> | h <sub>4</sub> | l <sub>2</sub> | _   |            |
|                |                |                |                | [mm]           |                |                |                |                | [g] |            |
| black          |                |                |                |                |                |                |                |                |     |            |
| 30             | M16            | 40             | 23             | 50.5           | 12             | 5              | 76             | 108            | 357 | 24390.0654 |



Halder, Inc. www.halderusa.com Page 1 of 2

# **Application example**



# Compliance

# **RoHS** compliant

Contains lead - compliant according to exceptions 6a / 6b / 6c.

## Contains SVHC substances >0,1% w/w

Contains lead - SVHC list [REACH] as of 23.01.2024.

## **Contains Proposition 65 substances**



Lead can cause cancer and reproductive harm from exposure https://www.P65Warnings.ca.gov/

## **Free from Conflict Minerals**

This product does not contain any substances designated as "conflict minerals" such as tantalum, tin, gold or tungsten from the Democratic Republic of Congo or adjacent countries.



Halder, Inc.

www.halderusa.com Page 2 of 2

Published on: 7.4.2024