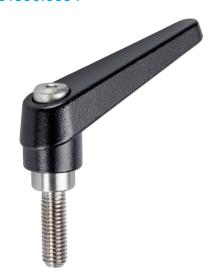

# **Product Description**

Adjustable clamping levers with rust-proof inner parts. Suitable for multiple applications, e.g. medical environments, chemical industry, and so on.

#### Lever

 Zinc die-cast, plastic coated, black, similar to RAL 9005, matt structure

### Inner parts

• Stainless steel 1.4305

### Screw

· Stainless steel 1.4305