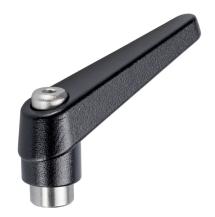

# **Product Description**

Adjustable clamping levers with rust-proof inner parts. Suitable for multiple applications, e.g. medical environments, chemical industry, and so on.

#### Lever

 Zinc die-cast, plastic coated, black, similar to RAL 9005, matt structure

#### Threaded part

· Stainless steel 1.4305

#### Inner parts

· Stainless steel 1.4305

#### Operation

By lifting the lever the serrations are disengaged. The lever can be positioned by the serrations. On releasing the lever, the serrations are automatically re-engaged.