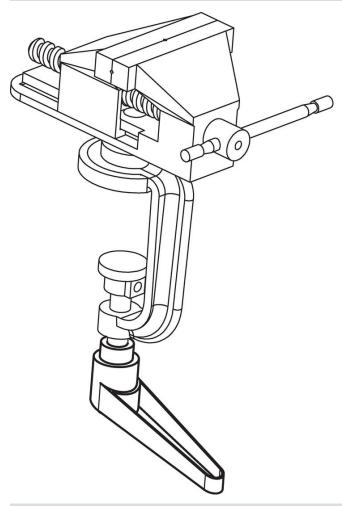

| h <sub>3</sub> | h <sub>4</sub> | l <sub>2</sub> | t  | _   |            |
|                |                |                |                |                |                |                |                | ≥  |     |            |
|                | [mm]           |                |                |                |                |                |                |    |     |            |
| black          |                |                |                |                |                |                |                |    |     |            |
| 30             | M16            | 23             | 50.5           | 12             | 5              | 76             | 108            | 22 | 269 | 24390.0624 |



Halder, Inc. www.halderusa.com Page 1 of 2

# **Application example**



# Compliance

# **RoHS** compliant

Contains lead - compliant according to exceptions 6a / 6b / 6c.

# Contains SVHC substances >0,1% w/w

Contains lead - SVHC list [REACH] as of 23.01.2024.

# **Contains Proposition 65 substances**



Lead can cause cancer and reproductive harm from exposure https://www.P65Warnings.ca.gov/

Halder, Inc.

#### **Free from Conflict Minerals**

This product does not contain any substances designated as "conflict minerals" such as tantalum, tin, gold or tungsten from the Democratic Republic of Congo or adjacent countries.



www.halderusa.com Page 2 of 2

Published on: 7.4.2024