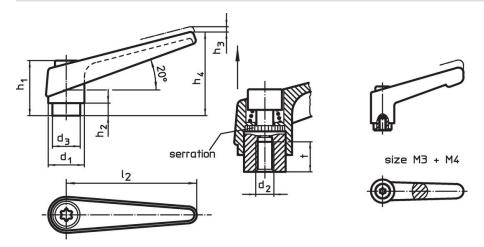

# **Drawing**

# **Order information**

| Dimensions     |                |                |                |                |                |                |                |    | I   | Art. No.   |
|----------------|----------------|----------------|----------------|----------------|----------------|----------------|----------------|----|-----|------------|
| d <sub>1</sub> | d <sub>2</sub> | d <sub>3</sub> | h <sub>1</sub> | h <sub>2</sub> | h <sub>3</sub> | h <sub>4</sub> | l <sub>2</sub> | t  | _   |            |
|                |                |                |                |                |                |                |                | ≥  |     |            |
|                | [mm]           |                |                |                |                |                |                |    |     |            |
| black          |                |                |                |                |                |                |                |    |     |            |
| 30             | M16            | 23             | 50.5           | 12             | 5              | 76             | 108            | 22 | 269 | 24390.0624 |