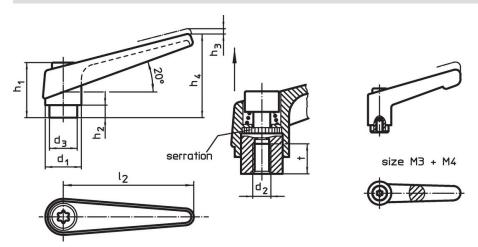

# **Drawing**

# **Order information**

| Dimensions     |                |                |                |                |                |                |                |   | I | Art. No. |
|----------------|----------------|----------------|----------------|----------------|----------------|----------------|----------------|---|---|----------|
| d <sub>1</sub> | d <sub>2</sub> | d <sub>3</sub> | h <sub>1</sub> | h <sub>2</sub> | h <sub>3</sub> | h <sub>4</sub> | l <sub>2</sub> | t | _ |          |
|                |                |                |                |                |                |                |                | ≥ |   |          |
|                | [mm]           |                |                |                |                |                |                |   |   |          |
| orange         |                |                |                |                |                |                |                |   |   |          |
|                |                |                |                |                |                |                |                |   |   |          |