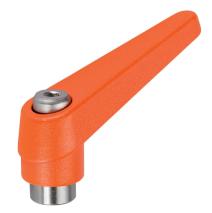

# **Product Description**

Adjustable clamping levers with rust-proof inner parts. Suitable for multiple applications, e.g. medical environments, chemical industry, and so on.

#### Lever

 Zinc die-cast, plastic coated, orange similar to RAL 2004, matt structure

#### Threaded part

• Stainless steel 1.4305

#### Inner parts

· Stainless steel 1.4305

#### Operation

By lifting the lever the serrations are disengaged. The lever can be positioned by the serrations. On releasing the lever, the serrations are automatically re-engaged.