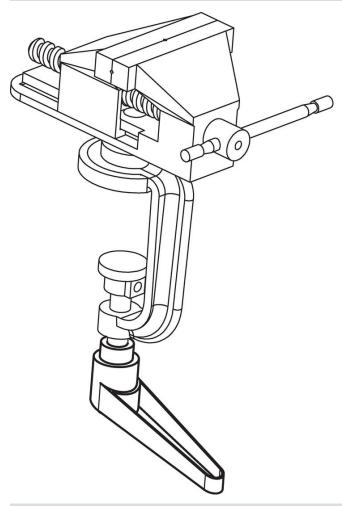

sub>1</sub> | h <sub>2</sub> | h <sub>3</sub> | h <sub>4</sub> | l <sub>2</sub> | t | _ |          |
|                |                |                |                |                |                |                |                | ≥ |   |          |
|                | [mm]           |                |                |                |                |                |                |   |   |          |
| orange         |                |                |                |                |                |                |                |   |   |          |
|                |                |                |                |                |                |                |                |   |   |          |



Halder, Inc. www.halderusa.com Page 1 c

# **Application example**



# Compliance

# **RoHS** compliant

Contains lead - compliant according to exceptions 6a / 6b / 6c.

# Contains SVHC substances >0,1% w/w

Contains lead - SVHC list [REACH] as of 23.01.2024.

# **Contains Proposition 65 substances**



Lead can cause cancer and reproductive harm from exposure https://www.P65Warnings.ca.gov/

Halder, Inc.

#### **Free from Conflict Minerals**

This product does not contain any substances designated as "conflict minerals" such as tantalum, tin, gold or tungsten from the Democratic Republic of Congo or adjacent countries.



www.halderusa.com Page 2 of 2

Published on: 7.4.2024