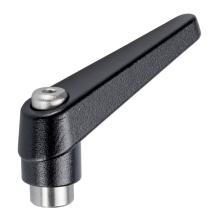

# Adjustable Clamping Levers • inner parts from stainless steel, with female thread

# **Product Description**

Adjustable clamping levers with rust-proof inner parts. Suitable for multiple applications, e.g. medical environments, chemical industry, and so on.

#### Lever

· Zinc die-cast, plastic coated, black, similar to RAL 9005, matt structure