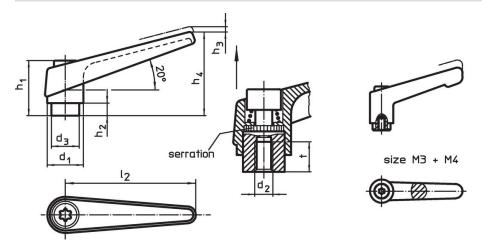

# **Drawing**

# **Order information**

| Dimensions     |                |                |                |                |                |                |                |    | I   | Art. No.   |
|----------------|----------------|----------------|----------------|----------------|----------------|----------------|----------------|----|-----|------------|
| d <sub>1</sub> | d <sub>2</sub> | d <sub>3</sub> | h <sub>1</sub> | h <sub>2</sub> | h <sub>3</sub> | h <sub>4</sub> | l <sub>2</sub> | t  | _   |            |
|                |                |                |                |                |                |                |                | ≥  |     |            |
|                | [mm]           |                |                |                |                |                |                |    |     |            |
| black          |                |                |                |                |                |                |                |    |     |            |
| 30             | M12            | 23             | 50.5           | 12             | 5              | 76             | 108            | 22 | 286 | 24390.0614 |