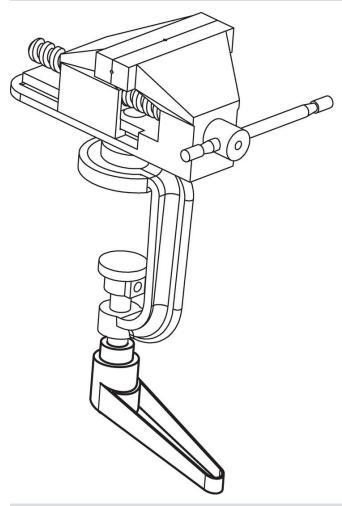

</sub> | h <sub>4</sub> | l <sub>2</sub> | t  | _   |            |
|                |                |                |                |                |                |                |                | ≥  |     |            |
|                | [mm]           |                |                |                |                |                |                |    |     |            |
| black          |                |                |                |                |                |                |                |    |     |            |
| 30             | M12            | 23             | 50.5           | 12             | 5              | 76             | 108            | 22 | 286 | 24390.0614 |



Halder, Inc. www.halderusa.com Published on: 7.4.2024

# **Application example**



# Compliance

# **RoHS** compliant

Contains lead - compliant according to exceptions 6a / 6b / 6c.

# Contains SVHC substances >0,1% w/w

Contains lead - SVHC list [REACH] as of 23.01.2024.

# **Contains Proposition 65 substances**



Lead can cause cancer and reproductive harm from exposure https://www.P65Warnings.ca.gov/

Halder, Inc.

#### **Free from Conflict Minerals**

This product does not contain any substances designated as "conflict minerals" such as tantalum, tin, gold or tungsten from the Democratic Republic of Congo or adjacent countries.



www.halderusa.com Page 2 of 2

Published on: 7.4.2024