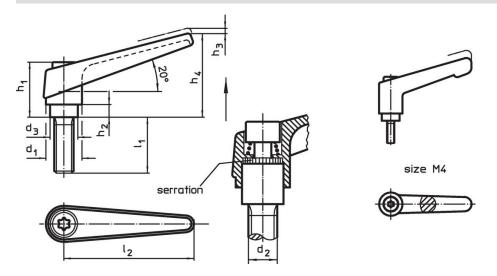

## Drawing

## **Order information**

| Dimensions     |                |                |                |                |                |                |                |                | Ĩ   | Art. No.   |
|----------------|----------------|----------------|----------------|----------------|----------------|----------------|----------------|----------------|-----|------------|
| d <sub>1</sub> | d <sub>2</sub> | l <sub>1</sub> | d <sub>3</sub> | h <sub>1</sub> | h <sub>2</sub> | h <sub>3</sub> | h <sub>4</sub> | l <sub>2</sub> | -   |            |
| [mm]           |                |                |                |                |                |                |                |                | [g] |            |
| black          |                |                |                |                |                |                |                |                |     |            |
| 25             | M12            | 63             | 19             | 43             | 11             | 4              | 63             | 89             | 232 | 24390.0584 |