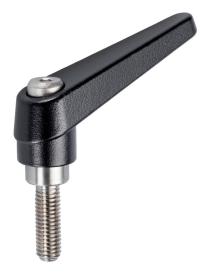

# Adjustable Clamping Levers • inner parts from stainless steel, with screw 24390.0584

## **Product Description**

Adjustable clamping levers with rust-proof inner parts. Suitable for multiple applications, e.g. medical environments, chemical industry, and so on.

## Material

Lever

 Zinc die-cast, plastic coated, black, similar to RAL 9005, matt structure

#### Inner parts

Stainless steel 1.4305

## Screw

Stainless steel 1.4305