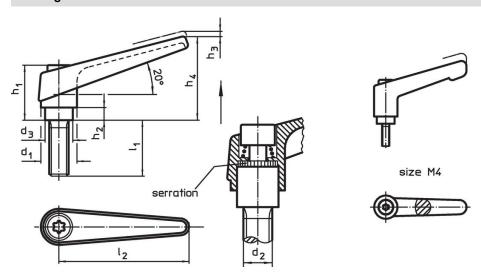

## **Drawing**

## **Order information**

| Dimensions     |                |                |                |                |                |                |                |                | -   | Art. No.   |
|----------------|----------------|----------------|----------------|----------------|----------------|----------------|----------------|----------------|-----|------------|
| d <sub>1</sub> | d <sub>2</sub> | l <sub>1</sub> | d <sub>3</sub> | h <sub>1</sub> | h <sub>2</sub> | h <sub>3</sub> | h <sub>4</sub> | l <sub>2</sub> | _   |            |
| [mm]           |                |                |                |                |                |                |                |                | [g] |            |
| black          |                |                |                |                |                |                |                |                |     |            |
| 25             | M12            | 50             | 19             | 43             | 11             | 4              | 63             | 89             | 222 | 24390.0574 |

#### Operation

By lifting the lever the serrations are disengaged. The lever can be positioned by the serrations. On releasing the lever, the serrations are automatically re-engaged.