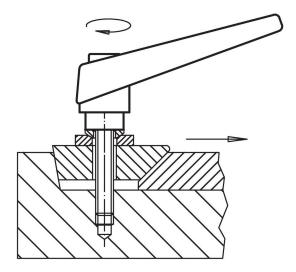

---------|-----|------------|
| d <sub>1</sub> | d <sub>2</sub> | l <sub>1</sub> | d <sub>3</sub> | h <sub>1</sub> | h <sub>2</sub> | h <sub>3</sub> | h <sub>4</sub> | l <sub>2</sub> | _   |            |
| [mm]           |                |                |                |                |                |                |                |                | [g] |            |
| black          |                |                |                |                |                |                |                |                |     |            |
| 25             | M12            | 50             | 19             | 43             | 11             | 4              | 63             | 89             | 222 | 24390.0574 |



Halder, Inc. www.halderusa.com Page 1 of 2

# **Application example**



# Compliance

# **RoHS** compliant

Contains lead - compliant according to exceptions 6a / 6b / 6c.

## Contains SVHC substances >0,1% w/w

Contains lead - SVHC list [REACH] as of 23.01.2024.

#### **Contains Proposition 65 substances**



Lead can cause cancer and reproductive harm from exposure https://www.P65Warnings.ca.gov/

## **Free from Conflict Minerals**

This product does not contain any substances designated as "conflict minerals" such as tantalum, tin, gold or tungsten from the Democratic Republic of Congo or adjacent countries.



Halder, Inc.

www.halderusa.com Page 2 of 2

Published on: 7.4.2024