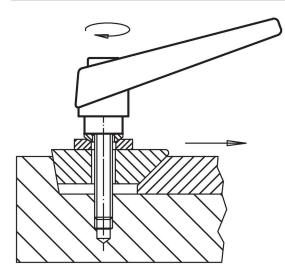

|----------------|----------------|----------|------------|
| d <sub>1</sub> | d <sub>2</sub> | l <sub>1</sub> | d <sub>3</sub> | h <sub>1</sub> | h <sub>2</sub> | h <sub>3</sub> | h <sub>4</sub> | l <sub>2</sub> | -        |            |
|                | [mm]           |                |                |                |                |                |                |                | [9]      |            |
| black          |                |                |                |                |                |                |                |                |          |            |
| 25             | M12            | 40             | 19             | 43             | 11             | 4              | 63             | 89             | 215      | 24390.0564 |

# Application example



# Compliance

## **RoHS compliant**

Contains lead - compliant according to exceptions 6a / 6b / 6c.

Contains SVHC substances >0,1% w/w Contains lead - SVHC list [REACH] as of 23.01.2024.

**Contains Proposition 65 substances** 



Lead can cause cancer and reproductive harm from exposure https://www.P65Warnings.ca.gov/

# Free from Conflict Minerals

This product does not contain any substances designated as "conflict minerals" such as tantalum, tin, gold or tungsten from the Democratic Republic of Congo or adjacent countries.