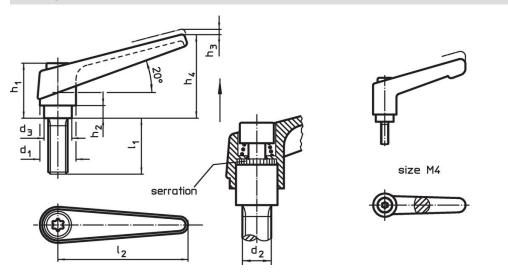

#### Notes

The screw part can be exchanged.

Drawing

## **Order information**

| Dimensions     |                |                |                |                |                |                |                |                | <b>I</b> | Art. No.   |
|----------------|----------------|----------------|----------------|----------------|----------------|----------------|----------------|----------------|----------|------------|
| d <sub>1</sub> | d <sub>2</sub> | l <sub>1</sub> | d <sub>3</sub> | h <sub>1</sub> | h <sub>2</sub> | h <sub>3</sub> | h <sub>4</sub> | l <sub>2</sub> | -        |            |
|                | [mm]           |                |                |                |                |                |                |                | [9]      |            |
| black          |                |                |                |                |                |                |                |                |          |            |
| 25             | M12            | 40             | 19             | 43             | 11             | 4              | 63             | 89             | 215      | 24390.0564 |