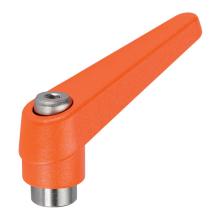

# **Product Description**

Adjustable clamping levers with rust-proof inner parts. Suitable for multiple applications, e.g. medical environments, chemical industry, and so on.

#### Lever

 Zinc die-cast, plastic coated, orange similar to RAL 2004, matt structure

#### Threaded part

· Stainless steel 1.4305

#### Inner parts

· Stainless steel 1.4305

#### Operation

By lifting the lever the serrations are disengaged. The lever can be positioned by the serrations. On releasing the lever, the serrations are automatically re-engaged.