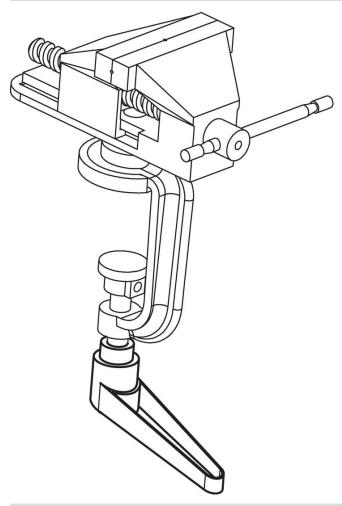

b>2</sub> | d <sub>3</sub> | h₁ | h <sub>2</sub> | h <sub>3</sub> | h <sub>4</sub> | l <sub>2</sub> | t  | _   |            |
|                |                |                |    |                |                |                |                | ≥  |     |            |
| [mm]           |                |                |    |                |                |                |                |    | [g] |            |
| orange         |                |                |    |                |                |                |                |    |     |            |
| 25             | M10            | 19             | 43 | 11             | 4              | 63             | 89             | 17 | 175 | 24390.0511 |



Halder, Inc. www.halderusa.com Page 1 of 2

# **Application example**



# Compliance

# **RoHS** compliant

Contains lead - compliant according to exceptions 6a / 6b / 6c.

# Contains SVHC substances >0,1% w/w

Contains lead - SVHC list [REACH] as of 23.01.2024.

# **Contains Proposition 65 substances**



Lead can cause cancer and reproductive harm from exposure https://www.P65Warnings.ca.gov/

Halder, Inc.

#### **Free from Conflict Minerals**

This product does not contain any substances designated as "conflict minerals" such as tantalum, tin, gold or tungsten from the Democratic Republic of Congo or adjacent countries.



www.halderusa.com Page 2 of 2

Published on: 7.4.2024