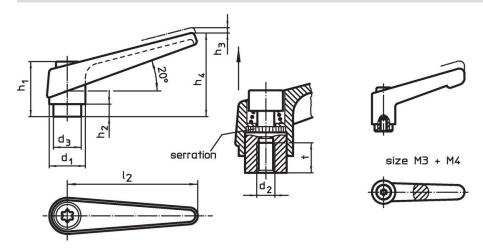

# **Drawing**

# **Order information**

| Dimensions     |                |                |    |                |                |                |                |    | I   | Art. No.   |
|----------------|----------------|----------------|----|----------------|----------------|----------------|----------------|----|-----|------------|
| d <sub>1</sub> | d <sub>2</sub> | d <sub>3</sub> | h₁ | h <sub>2</sub> | h <sub>3</sub> | h <sub>4</sub> | l <sub>2</sub> | t  | _   |            |
|                |                |                |    |                |                |                |                | ≥  |     |            |
| [mm]           |                |                |    |                |                |                |                |    | [g] |            |
| orange         |                |                |    |                |                |                |                |    |     |            |
| 25             | M10            | 19             | 43 | 11             | 4              | 63             | 89             | 17 | 175 | 24390.0511 |