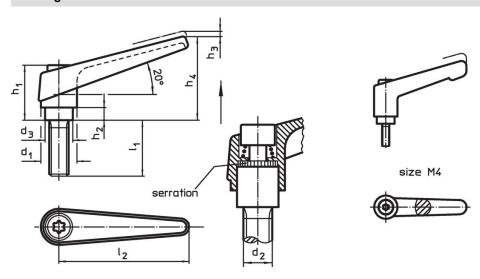

## **Drawing**

## **Order information**

| Dimensions     |                |                |                |                |                |                |                |                | <u> </u> | Art. No.   |
|----------------|----------------|----------------|----------------|----------------|----------------|----------------|----------------|----------------|----------|------------|
| d <sub>1</sub> | d <sub>2</sub> | l <sub>1</sub> | d <sub>3</sub> | h <sub>1</sub> | h <sub>2</sub> | h <sub>3</sub> | h <sub>4</sub> | l <sub>2</sub> | _        |            |
| [mm]           |                |                |                |                |                |                |                |                | [9]      |            |
| black          |                |                |                |                |                |                |                |                |          |            |
| 22             | M10            | 50             | 16             | 36             | 8              | 3.5            | 52             | 74             | 143      | 24390.0484 |