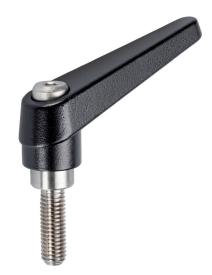

# Adjustable Clamping Levers • inner parts from stainless steel, with screw

## **Product Description**

Adjustable clamping levers with rust-proof inner parts. Suitable for multiple applications, e.g. medical environments, chemical industry, and so on.

#### Lever

 Zinc die-cast, plastic coated, black, similar to RAL 9005, matt structure