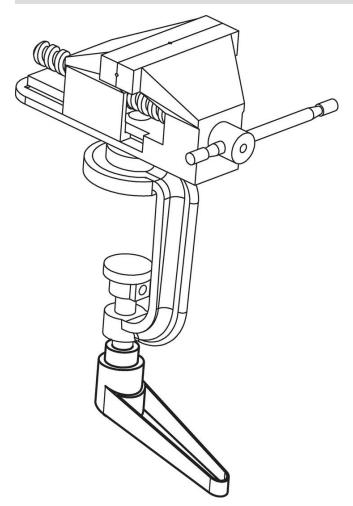

------|
| d <sub>1</sub> | d <sub>2</sub> | d <sub>3</sub> | h <sub>1</sub> | h <sub>2</sub> | h <sub>3</sub> | h4 | l <sub>2</sub> | t  | _   |            |
|                |                |                |                |                |                |    |                | ≥  |     |            |
|                | [mm]           |                |                |                |                |    |                |    | [g] |            |
| black          |                |                |                |                |                |    |                |    |     |            |
| 22             | M10            | 16             | 36             | 8              | 3.5            | 52 | 74             | 14 | 109 | 24390.0424 |

size M3 + M4

# **Application example**



# Compliance

# **RoHS compliant**

Contains lead - compliant according to exceptions 6a / 6b / 6c.

Contains SVHC substances >0,1% w/w Contains lead - SVHC list [REACH] as of 23.01.2024.

## **Contains Proposition 65 substances**



Lead can cause cancer and reproductive harm from exposure https://www.P65Warnings.ca.gov/

## **Free from Conflict Minerals**

This product does not contain any substances designated as "conflict minerals" such as tantalum, tin, gold or tungsten from the Democratic Republic of Congo or adjacent countries.