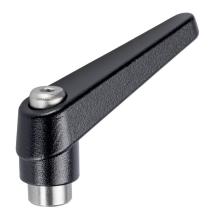

# Adjustable Clamping Levers • inner parts from stainless steel, with female thread 24390.0414

## **Product Description**

Adjustable clamping levers with rust-proof inner parts. Suitable for multiple applications, e.g. medical environments, chemical industry, and so on.

#### Lever

 Zinc die-cast, plastic coated, black, similar to RAL 9005, matt structure

#### Threaded part

Stainless steel 1.4305

#### Inner parts

Stainless steel 1.4305