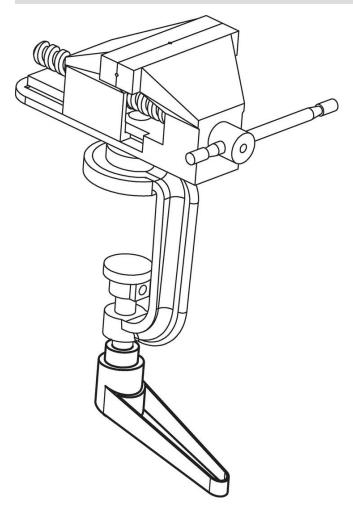

------|
| d <sub>1</sub> | d <sub>2</sub> | d <sub>3</sub> | h <sub>1</sub> | h <sub>2</sub> | h <sub>3</sub> | h4 | l <sub>2</sub> | t  | _   |            |
|                |                |                |                |                |                |    |                | ≥  |     |            |
| [mm]           |                |                |                |                |                |    |                |    | [g] |            |
| black          |                |                |                |                |                |    |                |    |     |            |
| 22             | M8             | 16             | 36             | 8              | 3.5            | 52 | 74             | 14 | 112 | 24390.0414 |

size M3 + M4

# **Application example**



# Compliance

# **RoHS compliant**

Contains lead - compliant according to exceptions 6a / 6b / 6c.

Contains SVHC substances >0,1% w/w Contains lead - SVHC list [REACH] as of 23.01.2024.

## **Contains Proposition 65 substances**



Lead can cause cancer and reproductive harm from exposure https://www.P65Warnings.ca.gov/

## **Free from Conflict Minerals**

This product does not contain any substances designated as "conflict minerals" such as tantalum, tin, gold or tungsten from the Democratic Republic of Congo or adjacent countries.