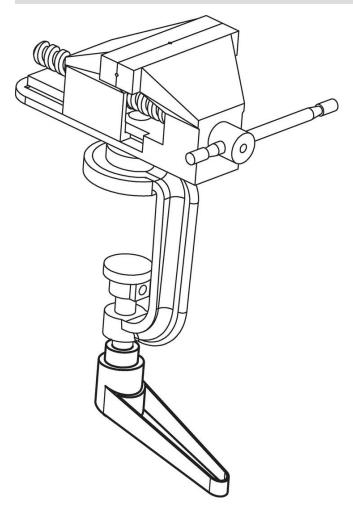

sub>3</sub> | h <sub>1</sub> | h <sub>2</sub> | h <sub>3</sub> | h <sub>4</sub> | l <sub>2</sub> | t  | _   |            |
|                |                |                |                |                |                |                |                | ≥  |     |            |
| [mm]           |                |                |                |                |                |                |                |    | [g] |            |
| orange         |                |                |                |                |                |                |                |    |     |            |
| 22             | M8             | 16             | 36             | 8              | 3.5            | 52             | 74             | 14 | 112 | 24390.0411 |

## **Application example**



# Compliance

## **RoHS compliant**

Contains lead - compliant according to exceptions 6a / 6b / 6c.

Contains SVHC substances >0,1% w/w Contains lead - SVHC list [REACH] as of 23.01.2024.

## **Contains Proposition 65 substances**



Lead can cause cancer and reproductive harm from exposure https://www.P65Warnings.ca.gov/

#### **Free from Conflict Minerals**

This product does not contain any substances designated as "conflict minerals" such as tantalum, tin, gold or tungsten from the Democratic Republic of Congo or adjacent countries.