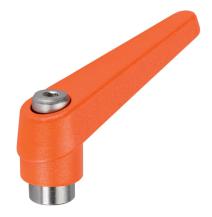

# Adjustable Clamping Levers • inner parts from stainless steel, with female thread 24390.0411

## **Product Description**

Adjustable clamping levers with rust-proof inner parts. Suitable for multiple applications, e.g. medical environments, chemical industry, and so on.

#### Lever

• Zinc die-cast, plastic coated, orange similar to RAL 2004, matt structure

#### Threaded part

Stainless steel 1.4305

#### Inner parts

Stainless steel 1.4305