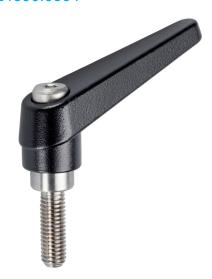

## **Product Description**

Adjustable clamping levers with rust-proof inner parts. Suitable for multiple applications, e.g. medical environments, chemical industry, and so on.

#### Lever

 Zinc die-cast, plastic coated, black, similar to RAL 9005, matt structure

#### Inner parts

• Stainless steel 1.4305

#### Screw

· Stainless steel 1.4305