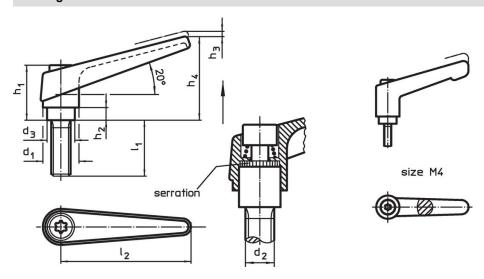

## **Drawing**

# **Order information**

| Dimensions     |                |                |                |                |                |                |                |                | I   | Art. No.   |
|----------------|----------------|----------------|----------------|----------------|----------------|----------------|----------------|----------------|-----|------------|
| d <sub>1</sub> | d <sub>2</sub> | l <sub>1</sub> | d <sub>3</sub> | h <sub>1</sub> | h <sub>2</sub> | h <sub>3</sub> | h <sub>4</sub> | l <sub>2</sub> |     |            |
|                | [mm]           |                |                |                |                |                |                |                | [g] |            |
| black          |                |                |                |                |                |                |                |                |     |            |
| 18             | M8             | 32             | 13.5           | 31             | 6.5            | 3              | 45             | 62             | 79  | 24390.0364 |