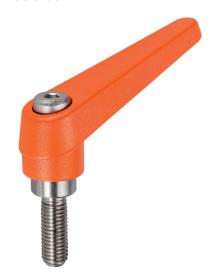

# **Product Description**

Adjustable clamping levers with rust-proof inner parts. Suitable for multiple applications, e.g. medical environments, chemical industry, and so on.

#### Lever

 Zinc die-cast, plastic coated, orange similar to RAL 2004, matt structure

#### Inner parts

• Stainless steel 1.4305

#### Screw

· Stainless steel 1.4305