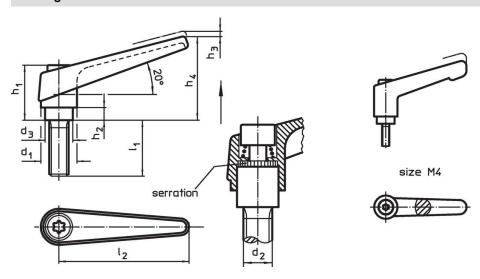

## **Drawing**

# Order information

| Dimensions     |                |                |                |                |                |                |                |                | I   | Art. No.   |
|----------------|----------------|----------------|----------------|----------------|----------------|----------------|----------------|----------------|-----|------------|
| d <sub>1</sub> | d <sub>2</sub> | l <sub>1</sub> | d <sub>3</sub> | h <sub>1</sub> | h <sub>2</sub> | h <sub>3</sub> | h <sub>4</sub> | l <sub>2</sub> |     |            |
| [mm]           |                |                |                |                |                |                |                |                | [g] |            |
| orange         |                |                |                |                |                |                |                |                |     |            |
| 18             | M8             | 20             | 13.5           | 31             | 6.5            | 3              | 45             | 62             | 76  | 24390.0341 |