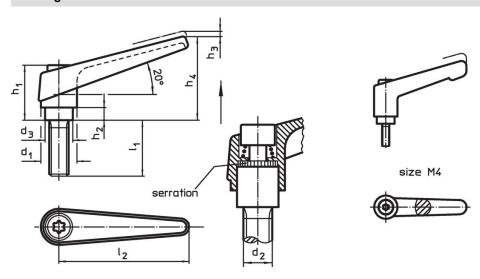

## **Drawing**

## **Order information**

| Dimensions     |                |                |                |                |                |                |                |                | I  | Art. No.   |
|----------------|----------------|----------------|----------------|----------------|----------------|----------------|----------------|----------------|----|------------|
| d <sub>1</sub> | d <sub>2</sub> | I <sub>1</sub> | d <sub>3</sub> | h <sub>1</sub> | h <sub>2</sub> | h <sub>3</sub> | h <sub>4</sub> | l <sub>2</sub> | _  |            |
|                | [mm]           |                |                |                |                |                |                | [g]            |    |            |
| orange         |                |                |                |                |                |                |                |                |    |            |
| 14             | M6             | 40             | 10             | 24.5           | 4              | 3              | 35             | 45             | 41 | 24390.0181 |