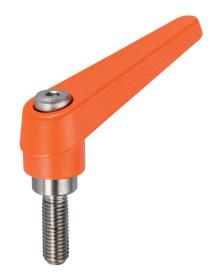

## **Product Description**

Adjustable clamping levers with rust-proof inner parts. Suitable for multiple applications, e.g. medical environments, chemical industry, and so on.

#### Lever

 Zinc die-cast, plastic coated, orange similar to RAL 2004, matt structure

#### Inner parts

• Stainless steel 1.4305

#### Screw

· Stainless steel 1.4305