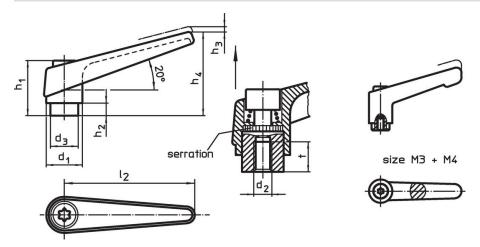

# **Drawing**

# **Order information**

| Dimensions     |                |                |                |                |                |                |                |   | I   | Art. No. |
|----------------|----------------|----------------|----------------|----------------|----------------|----------------|----------------|---|-----|----------|
| d <sub>1</sub> | d <sub>2</sub> | d <sub>3</sub> | h <sub>1</sub> | h <sub>2</sub> | h <sub>3</sub> | h <sub>4</sub> | l <sub>2</sub> | t | _   |          |
|                |                |                | _              |                |                |                |                | ≥ |     |          |
| [mm]           |                |                |                |                |                |                |                |   |     |          |
|                |                |                |                |                |                |                |                |   | [9] |          |
| black          |                |                |                | -              |                |                |                |   | 101 |          |