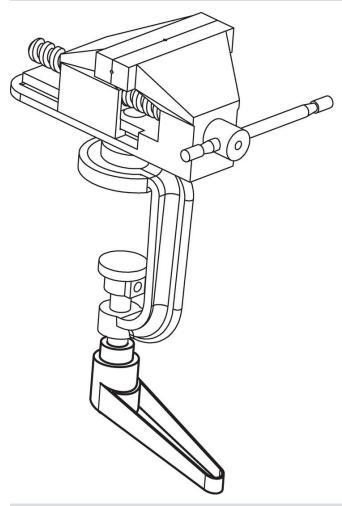

b>3</sub> | h <sub>4</sub> | l <sub>2</sub> | t | _   |          |
|                |                |                | _              |                |                |                |                | ≥ |     |          |
| [mm]           |                |                |                |                |                |                |                |   |     |          |
|                |                |                |                |                |                |                |                |   | [9] |          |
| black          |                |                |                | -              |                |                |                |   | 101 |          |



Halder, Inc. www.halderusa.com Page 1 of 2 Published on: 7.4.2024

# **Application example**



# Compliance

# **RoHS** compliant

Contains lead - compliant according to exceptions 6a / 6b / 6c.

# Contains SVHC substances >0,1% w/w

Contains lead - SVHC list [REACH] as of 23.01.2024.

# **Contains Proposition 65 substances**



Lead can cause cancer and reproductive harm from exposure https://www.P65Warnings.ca.gov/

Halder, Inc.

#### **Free from Conflict Minerals**

This product does not contain any substances designated as "conflict minerals" such as tantalum, tin, gold or tungsten from the Democratic Republic of Congo or adjacent countries.



www.halderusa.com Page 2 of 2

Published on: 7.4.2024