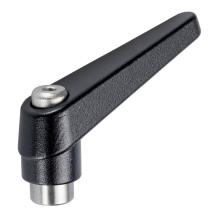

# **Product Description**

Adjustable clamping levers with rust-proof inner parts. Suitable for multiple applications, e.g. medical environments, chemical industry, and so on.

#### Lever

· Zinc die-cast, plastic coated, black, similar to RAL 9005, matt structure

#### Threaded part

Stainless steel 1.4305

#### Inner parts

· Stainless steel 1.4305

#### Operation

By lifting the lever the serrations are disengaged. The lever can be positioned by the serrations. On releasing the lever, the serrations are automatically re-engaged.