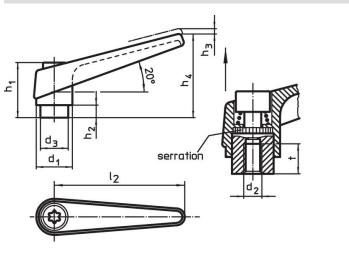

# Adjustable Clamping Levers • inner parts from stainless steel, with female thread 24390.0111



## **Product Description**

Adjustable clamping levers with rust-proof inner parts. Suitable for multiple applications, e.g. medical environments, chemical industry, and so on.

## Material

#### Lever

• Zinc die-cast, plastic coated, orange similar to RAL 2004, matt structure

#### Threaded part

Stainless steel 1.4305

#### Inner parts

Stainless steel 1.4305

#### Operation

**By lifting the lever** the serrations are disengaged. The lever can be positioned by the serrations. On releasing the lever, the serrations are automatically re-engaged.

#### More information

#### Notes

The threaded portion can be exchanged.





# **Order information**

| Dimensions     |                |                |                |                |                |                |                |   | Ĩ   | Art. No. |
|----------------|----------------|----------------|----------------|----------------|----------------|----------------|----------------|---|-----|----------|
| d <sub>1</sub> | d <sub>2</sub> | d <sub>3</sub> | h <sub>1</sub> | h <sub>2</sub> | h <sub>3</sub> | h <sub>4</sub> | l <sub>2</sub> | t |     |          |
|                |                |                |                |                |                |                |                | ≥ |     |          |
| [mm]           |                |                |                |                |                |                |                |