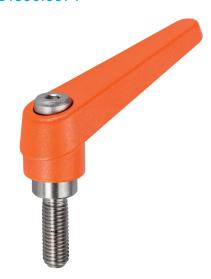

# Adjustable Clamping Levers • inner parts from stainless steel, with screw 24390.0071

#### Lever

 Zinc die-cast, plastic coated, orange similar to RAL 2004, matt structure

#### Inner parts

· Stainless steel 1.4305

#### Screw

· Stainless steel 1.4305