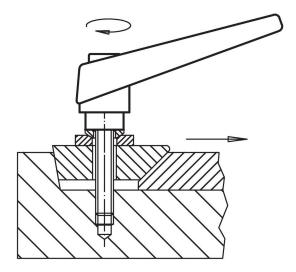

---------|----------------|----|------------|
| d <sub>1</sub> | d <sub>2</sub> | l <sub>1</sub> | d <sub>3</sub> | h <sub>1</sub> | h <sub>2</sub> | h <sub>3</sub> | h <sub>4</sub> | l <sub>2</sub> | _  |            |
|                | [mm]           |                |                |                |                |                |                | [g]            |    |            |
| orange         |                |                |                |                |                |                |                |                |    |            |
| 14             | M5             | 25             | 10             | 24.5           | 4              | 3              | 35             | 45             | 38 | 24390.0071 |



Halder, Inc. www.halderusa.com

# **Application example**



# Compliance

# **RoHS** compliant

Contains lead - compliant according to exceptions 6a / 6b / 6c.

## Contains SVHC substances >0,1% w/w

Contains lead - SVHC list [REACH] as of 23.01.2024.

## **Contains Proposition 65 substances**



Lead can cause cancer and reproductive harm from exposure https://www.P65Warnings.ca.gov/

## **Free from Conflict Minerals**

This product does not contain any substances designated as "conflict minerals" such as tantalum, tin, gold or tungsten from the Democratic Republic of Congo or adjacent countries.



Halder, Inc.

www.halderusa.com Page 2 of 2

Published on: 7.4.2024