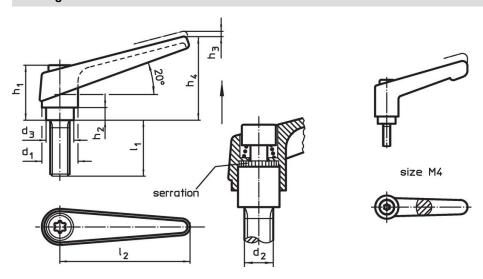

## **Drawing**

# **Order information**

| Dimensions     |                |                |                |                |                |                |                |                | I  | Art. No.   |
|----------------|----------------|----------------|----------------|----------------|----------------|----------------|----------------|----------------|----|------------|
| d <sub>1</sub> | d <sub>2</sub> | l <sub>1</sub> | d <sub>3</sub> | h <sub>1</sub> | h <sub>2</sub> | h <sub>3</sub> | h <sub>4</sub> | l <sub>2</sub> | _  |            |
|                | [mm]           |                |                |                |                |                |                | [g]            |    |            |
| orange         |                |                |                |                |                |                |                |                |    |            |
| 14             | M5             | 25             | 10             | 24.5           | 4              | 3              | 35             | 45             | 38 | 24390.0071 |