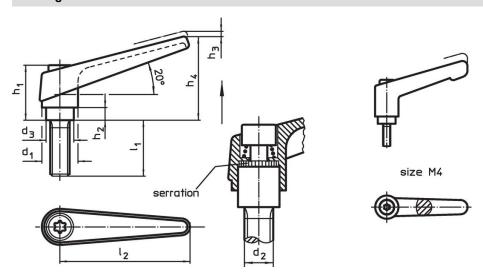

## **Drawing**

Halder, Inc.

## Order information

| Dimensions     |                |                |                |                |                |                |    |                | I  | Art. No.   |
|----------------|----------------|----------------|----------------|----------------|----------------|----------------|----|----------------|----|------------|
| d <sub>1</sub> | d <sub>2</sub> | I <sub>1</sub> | d <sub>3</sub> | h <sub>1</sub> | h <sub>2</sub> | h <sub>3</sub> | h₄ | l <sub>2</sub> | _  |            |
|                | [mm]           |                |                |                |                |                |    | [g]            |    |            |
| orange         |                |                |                |                |                |                |    |                |    |            |
| 14             | M5             | 12             | 10             | 24.5           | 4              | 3              | 35 | 45             | 36 | 24390.0041 |