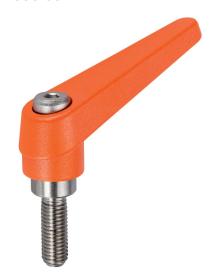

# **Product Description**

Adjustable clamping levers with rust-proof inner parts. Suitable for multiple applications, e.g. medical environments, chemical industry, and so on.

#### Lever

 Zinc die-cast, plastic coated, orange similar to RAL 2004, matt structure

### Inner parts

· Stainless steel 1.4305

### Screw

· Stainless steel 1.4305