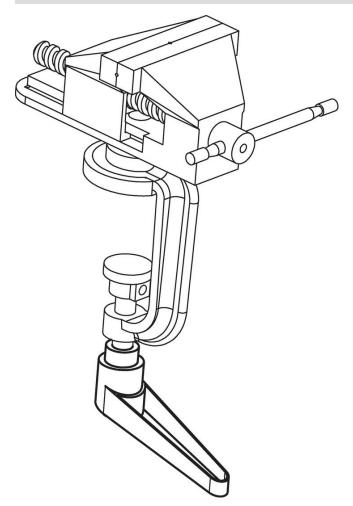

| d <sub>3</sub> | h <sub>1</sub> | h <sub>2</sub> | h <sub>3</sub> | h <sub>4</sub> | l <sub>2</sub> | t | -   |            |
|                |                |                |                |                |                |                |                | 2 |     |            |
| [mm]           |                |                |                |                |                |                |                |   | [g] |            |
| orange         |                |                |                |                |                |                |                |   |     |            |
| 13             | M4             | 10             | 24.5           | 4              | 3.5            | 30.5           | 30             | 9 | 25  | 24390.0036 |

# **Application example**



# Compliance

# **RoHS compliant**

Contains lead - compliant according to exceptions 6a / 6b / 6c.

Contains SVHC substances >0,1% w/w Contains lead - SVHC list [REACH] as of 23.01.2024.

# **Contains Proposition 65 substances**



Lead can cause cancer and reproductive harm from exposure https://www.P65Warnings.ca.gov/

# **Free from Conflict Minerals**

This product does not contain any substances designated as "conflict minerals" such as tantalum, tin, gold or tungsten from the Democratic Republic of Congo or adjacent countries.