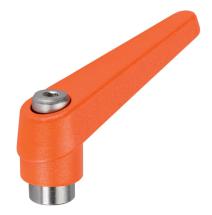

# Adjustable Clamping Levers • inner parts from stainless steel, with female thread 24390.0036

# **Product Description**

Adjustable clamping levers with rust-proof inner parts. Suitable for multiple applications, e.g. medical environments, chemical industry, and so on.

#### Lever

• Zinc die-cast, plastic coated, orange similar to RAL 2004, matt structure

#### Threaded part

Stainless steel 1.4305

### Inner parts

Stainless steel 1.4305