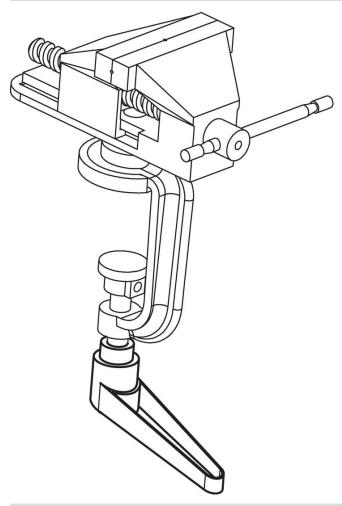

| h <sub>1</sub> | h <sub>2</sub> | h <sub>3</sub> | h <sub>4</sub> | l <sub>2</sub> | t | _ |          |
|                |                |                |                |                |                |                |                | ≥ |   |          |
| [mm]           |                |                |                |                |                |                |                |   |   |          |
|                |                |                |                |                |                |                |                |   |   |          |
| orange         |                |                |                |                |                |                |                |   |   |          |



Halder, Inc. www.halderusa.com Pa

# **Application example**



# Compliance

# **RoHS** compliant

Contains lead - compliant according to exceptions 6a / 6b / 6c.

# Contains SVHC substances >0,1% w/w

Contains lead - SVHC list [REACH] as of 23.01.2024.

# **Contains Proposition 65 substances**



Lead can cause cancer and reproductive harm from exposure https://www.P65Warnings.ca.gov/

Halder, Inc.

#### **Free from Conflict Minerals**

This product does not contain any substances designated as "conflict minerals" such as tantalum, tin, gold or tungsten from the Democratic Republic of Congo or adjacent countries.



www.halderusa.com Page 2 of 2

Published on: 7.4.2024