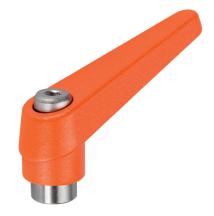

# **Product Description**

Adjustable clamping levers with rust-proof inner parts. Suitable for multiple applications, e.g. medical environments, chemical industry, and so on.

#### Lever

 Zinc die-cast, plastic coated, orange similar to RAL 2004, matt structure

#### Threaded part

• Stainless steel 1.4305

#### Inner parts

· Stainless steel 1.4305

#### Operation

By lifting the lever the serrations are disengaged. The lever can be positioned by the serrations. On releasing the lever, the serrations are automatically re-engaged.