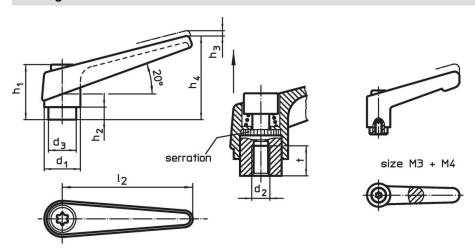

# **Drawing**

# **Order information**

| Dimensions     |                |                |                |                |                |                |                |   |   | Art. No. |
|----------------|----------------|----------------|----------------|----------------|----------------|----------------|----------------|---|---|----------|
| d <sub>1</sub> | d <sub>2</sub> | d <sub>3</sub> | h <sub>1</sub> | h <sub>2</sub> | h <sub>3</sub> | h <sub>4</sub> | l <sub>2</sub> | t | _ |          |
|                |                |                |                |                |                |                |                | ≥ |   |          |
| [mm]           |                |                |                |                |                |                |                |   |   |          |
|                |                |                |                |                |                |                |                |   |   |          |
| orange         |                |                |                |                |                |                |                |   |   |          |