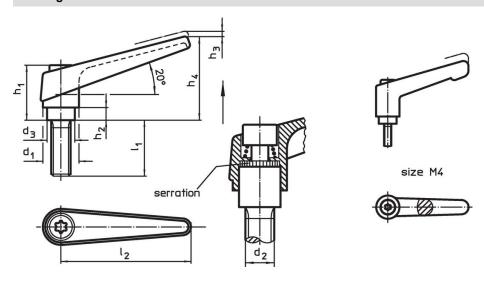

## **Drawing**

# **Order information**

| Dimensions     |                |                |                |                |                |                |                |                | 1   | Art. No.   |
|----------------|----------------|----------------|----------------|----------------|----------------|----------------|----------------|----------------|-----|------------|
| d <sub>1</sub> | d <sub>2</sub> | l <sub>1</sub> | d <sub>3</sub> | h <sub>1</sub> | h <sub>2</sub> | h <sub>3</sub> | h <sub>4</sub> | l <sub>2</sub> | _   |            |
|                | [mm]           |                |                |                |                |                |                |                | [g] |            |
| orange         |                |                |                |                |                |                |                |                |     |            |
| 13             | M4             | 16             | 10             | 24.5           | 4              | 3.5            | 30.5           | 30             | 30  | 24390.0014 |