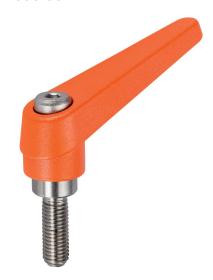

## **Product Description**

Adjustable clamping levers with rust-proof inner parts. Suitable for multiple applications, e.g. medical environments, chemical industry, and so on.

#### Lever

 Zinc die-cast, plastic coated, orange similar to RAL 2004, matt structure

#### Inner parts

• Stainless steel 1.4305

#### Screw

· Stainless steel 1.4305