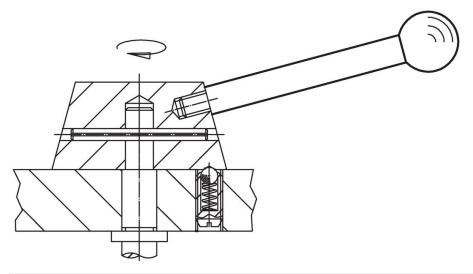

-----|----------------|----------------|----------------|----------|-----|------------|
| d <sub>1</sub>                                       | l <sub>1</sub> | d <sub>2</sub> | d <sub>3</sub> | l <sub>2</sub> | I <sub>3</sub> | max.     |     |            |
| [mm]                                                 |                |                |                |                |                | [°C]     | [g] |            |
| with cylindrical handle – picture 2, Stainless steel |                |                |                |                |                |          |     |            |
| 12                                                   | 100            | M10            | 23             | 14             | 65             | 110      | 81  | 24350.0640 |

# Application example



# Compliance

### **RoHS compliant**

Compliant according to Directive 2011/65/EU and Directive 2015/863.

### Does not contain SVHC substances

No SVHC substances with more than 0.1% w/w contained - SVHC list [REACH] as of 23.01.2024.

#### **Does not contain Proposition 65 substances** No Proposition 65 substances included.

https://www.P65Warnings.ca.gov/

## Free from Conflict Minerals

This product does not contain any substances designated as "conflict minerals" such as tantalum, tin, gold or tungsten from the Democratic Republic of Congo or adjacent countries.