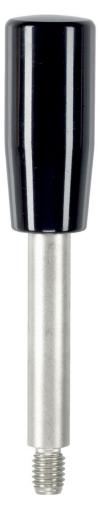

# Gear Lever Handles 24350.0640

### Gear lever handle

· Stainless steel 1.4305, dull blasted

# Ball knob

Thermosetting plastic PF 31, black, DIN 319

Cylindrical handle

Thermosetting plastic PF 31, black

# Order information

| Dimensions                                           |                |                |                |                |                | <b>B</b> | Ĭ.  | Art. No.   |
|------------------------------------------------------|----------------|----------------|----------------|----------------|----------------|----------|-----|------------|
| d <sub>1</sub>                                       | l <sub>1</sub> | d <sub>2</sub> | d <sub>3</sub> | l <sub>2</sub> | I <sub>3</sub> | max.     |     |            |
| [mm]                                                 |                |                |                |                |                | [°C]     | [g] |            |
| with cylindrical handle – picture 2, Stainless steel |                |                |                |                |                |          |     |            |
| 12                                                   | 100            | M10            | 23             | 14             | 65             | 110      | 81  | 24350.0640 |