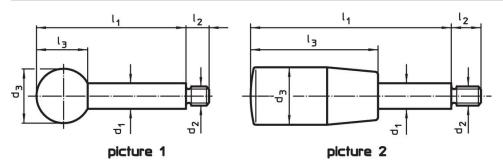

# Order information

| Dimensions                                           |                |                |                |                |                | <b>B</b> | Ĭ.  | Art. No.   |
|------------------------------------------------------|----------------|----------------|----------------|----------------|----------------|----------|-----|------------|
| d <sub>1</sub>                                       | l <sub>1</sub> | d <sub>2</sub> | d <sub>3</sub> | l <sub>2</sub> | I <sub>3</sub> | max.     |     |            |
| [mm]                                                 |                |                |                |                |                | [°C]     | [g] |            |
| with cylindrical handle – picture 2, Stainless steel |                |                |                |                |                |          |     |            |
| 12                                                   | 100            | M10            | 23             | 14             | 65             | 110      | 81  | 24350.0640 |