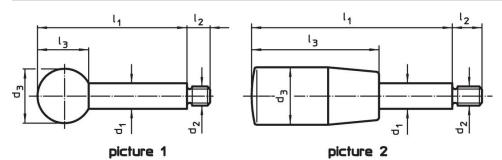

# Drawing

# Order information

| Dimensions         |                    |                |                |                |                | <u>.</u> | Ĭ | Art. No. |
|--------------------|--------------------|----------------|----------------|----------------|----------------|----------|---|----------|
| d <sub>1</sub>     | I <sub>1</sub>     | d <sub>2</sub> | d <sub>3</sub> | I <sub>2</sub> | I <sub>3</sub> | max.     |   |          |
|                    |                    | [m             | [°C]           | [9]            |                |          |   |          |
| with cylindrical h | nandle – picture 2 | , Steel        |                |                |                |          |   |          |
|                    |                    |                |                |                |                |          |   |          |