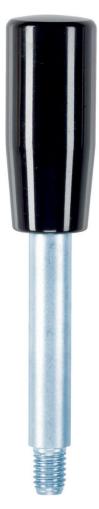

#### Material

- Gear lever handle
- Steel, zinc-plated by galvanization, passivated

# Ball knob

• Thermosetting plastic PF 31, black, DIN 319

Cylindrical handle

Thermosetting plastic PF 31, black