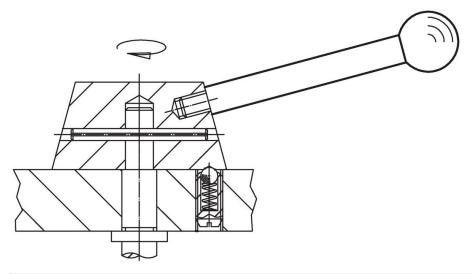

|                |                |                | <u>.</u> | Ĭ | Art. No. |
|--------------------|--------------------|----------------|----------------|----------------|----------------|----------|---|----------|
| d <sub>1</sub>     | I <sub>1</sub>     | d <sub>2</sub> | d <sub>3</sub> | I <sub>2</sub> | I <sub>3</sub> | max.     |   |          |
|                    |                    | [m             | [°C]           | [9]            |                |          |   |          |
| with cylindrical h | nandle – picture 2 | , Steel        |                |                |                |          |   |          |
|                    |                    |                |                |                |                |          |   |          |

# Application example



### Compliance

#### **RoHS compliant**

Compliant according to Directive 2011/65/EU and Directive 2015/863.

#### Does not contain SVHC substances

No SVHC substances with more than 0.1% w/w contained - SVHC list [REACH] as of 23.01.2024.

#### **Does not contain Proposition 65 substances** No Proposition 65 substances included.

https://www.P65Warnings.ca.gov/

#### Free from Conflict Minerals

This product does not contain any substances designated as "conflict minerals" such as tantalum, tin, gold or tungsten from the Democratic Republic of Congo or adjacent countries.