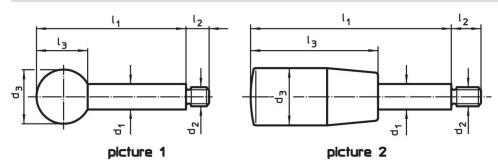

# Drawing

# **Order information**

|                                        |                | Dimer          | <u>.</u>       | i              | Art. No.       |      |     |            |
|----------------------------------------|----------------|----------------|----------------|----------------|----------------|------|-----|------------|
| d <sub>1</sub>                         | I <sub>1</sub> | d <sub>2</sub> | d <sub>3</sub> | l <sub>2</sub> | I <sub>3</sub> | max. |     |            |
| [mm]                                   |                |                |                |                |                | [°C] | [g] |            |
| with spherical knob – picture 1, Steel |                |                |                |                |                |      |     |            |
| 8                                      | 63             | M6             | 20             | 9              | 18             | 110  | 30  | 24350.0020 |