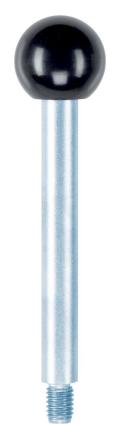

#### Material

- Gear lever handle
- Steel, zinc-plated by galvanization, passivated
- Ball knob
- Thermosetting plastic PF 31, black, DIN 319

Cylindrical handle

Thermosetting plastic PF 31, black

# **Order information**

|                                        |                | Dimer          | <u>.</u>       | i              | Art. No.       |      |     |            |
|----------------------------------------|----------------|----------------|----------------|----------------|----------------|------|-----|------------|
| d <sub>1</sub>                         | I <sub>1</sub> | d <sub>2</sub> | d <sub>3</sub> | l <sub>2</sub> | I <sub>3</sub> | max. |     |            |
| [mm]                                   |                |                |                |                |                | [°C] | [g] |            |
| with spherical knob – picture 1, Steel |                |                |                |                |                |      |     |            |
| 8                                      | 63             | M6             | 20             | 9              | 18             | 110  | 30  | 24350.0020 |