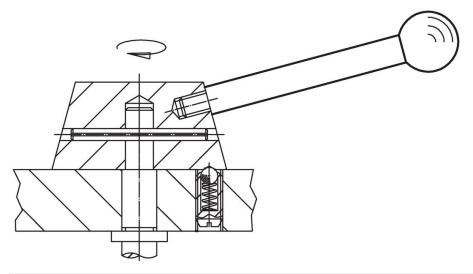

|
|----------------------------------------|----------------|----------------|----------------|----------------|----------------|------|-----|------------|
| d <sub>1</sub>                         | I <sub>1</sub> | d <sub>2</sub> | d <sub>3</sub> | l <sub>2</sub> | I <sub>3</sub> | max. |     |            |
| [mm]                                   |                |                |                |                |                | [°C] | [g] |            |
| with spherical knob – picture 1, Steel |                |                |                |                |                |      |     |            |
| 8                                      | 63             | M6             | 20             | 9              | 18             | 110  | 30  | 24350.0020 |

# Application example



# Compliance

#### **RoHS compliant**

Compliant according to Directive 2011/65/EU and Directive 2015/863.

#### Does not contain SVHC substances

No SVHC substances with more than 0.1% w/w contained - SVHC list [REACH] as of 23.01.2024.

#### **Does not contain Proposition 65 substances** No Proposition 65 substances included.

https://www.P65Warnings.ca.gov/

### Free from Conflict Minerals

This product does not contain any substances designated as "conflict minerals" such as tantalum, tin, gold or tungsten from the Democratic Republic of Congo or adjacent countries.