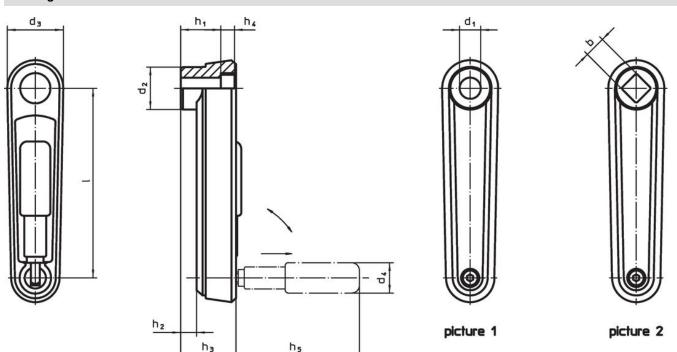

#### **Order information**

| Dimensions |                  |                |                |                |          |                |                |                |                            | I   | Art. No. |
|------------|------------------|----------------|----------------|----------------|----------|----------------|----------------|----------------|----------------------------|-----|----------|
| I          | <b>d</b> ₁<br>H7 | d <sub>2</sub> | d <sub>3</sub> | h <sub>1</sub> | h2<br>~  | h <sub>3</sub> | h <sub>4</sub> | h <sub>5</sub> | d₄<br>Cylindrical handle Ø | -   |          |
| [mm]       |                  |                |                |                |          |                |                |                |                            |     |          |
|            |                  |                |                |                | <u> </u> | -              |                |                |                            | [g] |          |
| with smoot | th bore – I      | picture 1,     | black          |                | <b>L</b> | -              |                |                |                            | 131 |          |