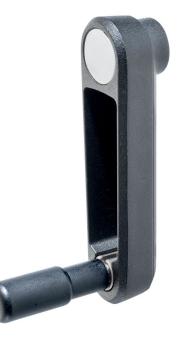

### Handle

• Thermoplastic, black, dull

## Handle body

• Aluminium, plastic coated, similar to RAL 9005 black, matt structure

#### Covering

• Plastic, light grey

#### Operation

In the operating position the handle is locked. To move the handle to the rest position, it must be pulled out axially and flipped round.