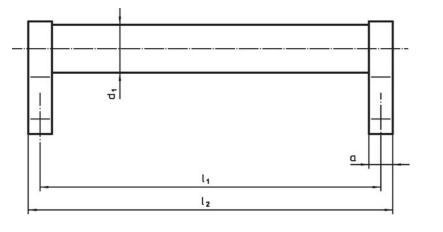

# Drawing

# **Order information**

| Dimensions     |                         |    |                |                |                |                |    |                |                    |                | T   | Art. No.   |
|----------------|-------------------------|----|----------------|----------------|----------------|----------------|----|----------------|--------------------|----------------|-----|------------|
| d <sub>1</sub> | Ι <sub>1</sub><br>±0.25 | а  | b <sub>1</sub> | b <sub>2</sub> | b <sub>3</sub> | d <sub>2</sub> | h1 | h <sub>2</sub> | <b>h</b> ₃<br>min. | l <sub>2</sub> | -   |            |
| [mm]           |                         |    |                |                |                |                |    |                |                    |                | [g] |            |
| black          |                         |    |                |                |                |                |    |                |                    |                |     |            |
| 28             | 600                     | 14 | 25             | 50             | 66             | 6.5            | 50 | 66             | 17                 | 614            | 631 | 24321.0630 |