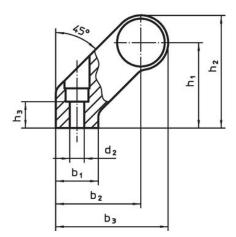

# Drawing

# **Order information**

| Dimensions     |                         |    |                |                |                |                |    |                |                    |                | T   | Art. No.   |
|----------------|-------------------------|----|----------------|----------------|----------------|----------------|----|----------------|--------------------|----------------|-----|------------|
| d <sub>1</sub> | Ι <sub>1</sub><br>±0.25 | а  | b <sub>1</sub> | b <sub>2</sub> | b <sub>3</sub> | d <sub>2</sub> | h1 | h <sub>2</sub> | <b>h</b> ₃<br>min. | l <sub>2</sub> | -   |            |
| [mm]           |                         |    |                |                |                |                |    |                |                    |                | [g] |            |
| black          |                         |    |                |                |                |                |    |                |                    |                |     |            |
| 28             | 600                     | 14 | 25             | 50             | 66             | 6.5            | 50 | 66             | 17                 | 614            | 631 | 24321.0630 |