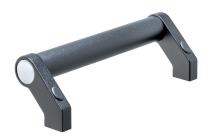

### **Product Description**

Tubular handles are used, for example, on machine doors. These tubular handles made of aluminium are characterised by their ergonomic and robust construction and modern design. This version is equipped with angled handle legs (legs).