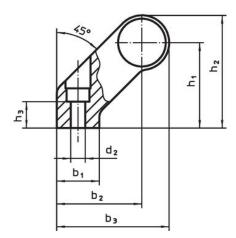

# Drawing

# **Order information**

| Dimensions     |                         |    |                |                |                |                |                |                |            |                | <b>I</b> | Art. No.   |
|----------------|-------------------------|----|----------------|----------------|----------------|----------------|----------------|----------------|------------|----------------|----------|------------|
| d <sub>1</sub> | Ι <sub>1</sub><br>±0.25 | а  | b <sub>1</sub> | b <sub>2</sub> | b <sub>3</sub> | d <sub>2</sub> | h <sub>1</sub> | h <sub>2</sub> | h₃<br>min. | l <sub>2</sub> |          |            |
| [mm]           |                         |    |                |                |                |                |                |                |            |                | [g]      |            |
| black          |                         |    |                |                |                |                |                |                |            |                |          |            |
| 28             | 300                     | 14 | 25             | 50             | 66             | 6.5            | 50             | 66             | 17         | 314            | 448      | 24321.0610 |