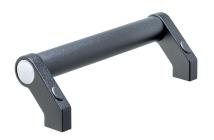

# **Tubular Handles** • front mounting 24321.0610

# **Product Description**

Tubular handles are used, for example, on machine doors. These tubular handles made of aluminium are characterised by their ergonomic and robust construction and modern design. This version is equipped with angled handle legs (legs).