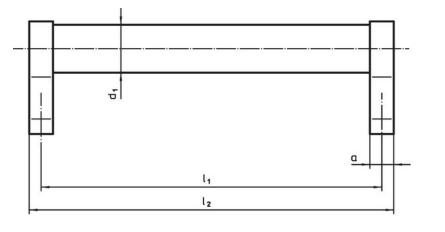

# Drawing

# **Order information**

| Dimensions     |                         |    |                |                |                |                |                |                |            |                | <b>I</b> | Art. No.   |
|----------------|-------------------------|----|----------------|----------------|----------------|----------------|----------------|----------------|------------|----------------|----------|------------|
| d <sub>1</sub> | Ι <sub>1</sub><br>±0.25 | а  | b <sub>1</sub> | b <sub>2</sub> | b <sub>3</sub> | d <sub>2</sub> | h <sub>1</sub> | h <sub>2</sub> | h₃<br>min. | l <sub>2</sub> |          |            |
| [mm]           |                         |    |                |                |                |                |                |                |            |                | [g]      |            |
| black          |                         |    |                |                |                |                |                |                |            |                |          |            |
| 28             | 300                     | 14 | 25             | 50             | 66             | 6.5            | 50             | 66             | 17         | 314            | 448      | 24321.0610 |