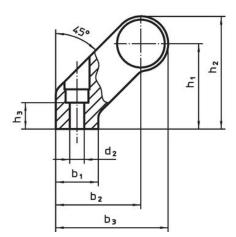

# Drawing

# **Order information**

| Dimensions     |                         |    |                |                |                |                |                |                |            |                | T   | Art. No.   |
|----------------|-------------------------|----|----------------|----------------|----------------|----------------|----------------|----------------|------------|----------------|-----|------------|
| d <sub>1</sub> | Ι <sub>1</sub><br>±0.25 | а  | b <sub>1</sub> | b <sub>2</sub> | b <sub>3</sub> | d <sub>2</sub> | h <sub>1</sub> | h <sub>2</sub> | h₃<br>min. | l <sub>2</sub> | -   |            |
| [mm]           |                         |    |                |                |                |                |                |                |            |                | [g] |            |
| black          |                         |    |                |                |                |                |                |                |            |                |     |            |
| 28             | 200                     | 14 | 25             | 50             | 66             | 6.5            | 50             | 66             | 17         | 214            | 406 | 24321.0600 |