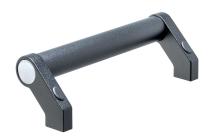

### **Product Description**

Tubular handles are used, for example, on machine doors. These tubular handles made of aluminium are characterised by their ergonomic and robust construction and modern design. This version is equipped with angled handle legs (legs).