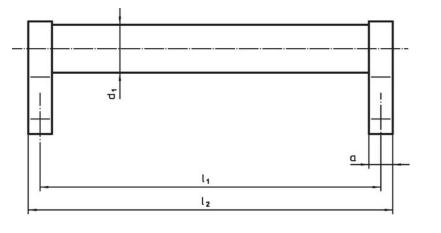

# Drawing

# **Order information**

| Dimensions     |                         |    |                |                |                |                |                |                |            |                | T   | Art. No.   |
|----------------|-------------------------|----|----------------|----------------|----------------|----------------|----------------|----------------|------------|----------------|-----|------------|
| d <sub>1</sub> | Ι <sub>1</sub><br>±0.25 | а  | b <sub>1</sub> | b <sub>2</sub> | b <sub>3</sub> | d <sub>2</sub> | h <sub>1</sub> | h <sub>2</sub> | h₃<br>min. | l <sub>2</sub> | -   |            |
| [mm]           |                         |    |                |                |                |                |                |                |            |                | [g] |            |
| black          |                         |    |                |                |                |                |                |                |            |                |     |            |
| 28             | 200                     | 14 | 25             | 50             | 66             | 6.5            | 50             | 66             | 17         | 214            | 406 | 24321.0600 |