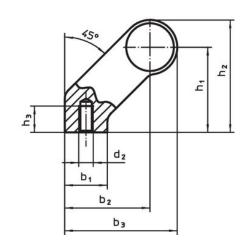

### **Drawing**

## **Order information**

| Dimensions     |                         |   |                |                |                |                |                |                |            |                | I   | Art. No. |
|----------------|-------------------------|---|----------------|----------------|----------------|----------------|----------------|----------------|------------|----------------|-----|----------|
| d <sub>1</sub> | l <sub>1</sub><br>±0.25 | а | b <sub>1</sub> | b <sub>2</sub> | b <sub>3</sub> | d <sub>2</sub> | h <sub>1</sub> | h <sub>2</sub> | h₃<br>min. | l <sub>2</sub> |     |          |
| [mm]           |                         |   |                |                |                |                |                |                |            |                | [g] |          |
|                |                         |   |                |                |                |                |                |                |            |                |     |          |
| black          |                         |   |                |                |                |                |                |                |            |                |     |          |