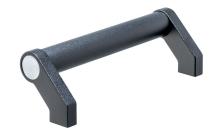

# **Product Description**

Tubular handles are used, for example, on machine doors.

These tubular handles made of aluminium are characterised by their ergonomic and robust construction and modern design. This version is equipped with angled handle legs (legs).

### Handle

 Aluminium, plastic coated, similar to RAL 9005 black, matt structure

#### Handle shank

 Zinc die-cast, plastic coated, black, similar to RAL 9005, matt structure

## Cap

· Plastic, light grey