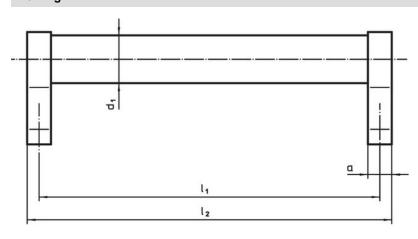

#### **Drawing**

## **Order information**

| Dimensions     |             |   |                |                |                |                |                |                |            |                | I   | Art. No. |
|----------------|-------------|---|----------------|----------------|----------------|----------------|----------------|----------------|------------|----------------|-----|----------|
| d <sub>1</sub> | l₁<br>±0.25 | а | b <sub>1</sub> | b <sub>2</sub> | b <sub>3</sub> | d <sub>2</sub> | h <sub>1</sub> | h <sub>2</sub> | h₃<br>min. | l <sub>2</sub> | _   |          |
| [mm]           |             |   |                |                |                |                |                |                |            |                | F1  |          |
|                |             |   |                |                | Limin          |                |                |                |            |                | [g] |          |
| black          |             |   |                |                | Liiiiii        |                |                |                |            |                | [9] |          |