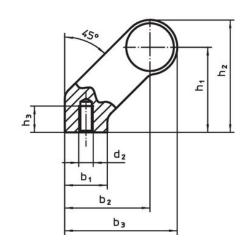

#### **Drawing**

## **Order information**

| Dimensions     |             |   |                |                |                |                |                |                |            |                | I   | Art. No. |
|----------------|-------------|---|----------------|----------------|----------------|----------------|----------------|----------------|------------|----------------|-----|----------|
| d <sub>1</sub> | l₁<br>±0.25 | а | b <sub>1</sub> | b <sub>2</sub> | b <sub>3</sub> | d <sub>2</sub> | h <sub>1</sub> | h <sub>2</sub> | h₃<br>min. | l <sub>2</sub> | _   |          |
| [mm]           |             |   |                |                |                |                |                |                |            |                | F1  |          |
|                |             |   |                |                | Limin          |                |                |                |            |                | [g] |          |
| black          |             |   |                |                | Liiiiii        |                |                |                |            |                | [9] |          |