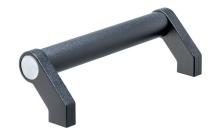

## **Product Description**

Tubular handles are used, for example, on machine doors.

These tubular handles made of aluminium are characterised by their ergonomic and robust construction and modern design. This version is equipped with angled handle legs (legs).

#### Handle

 Aluminium, plastic coated, similar to RAL 9005 black, matt structure

#### Handle shank

 Zinc die-cast, plastic coated, black, similar to RAL 9005, matt structure

### Cap

· Plastic, light grey