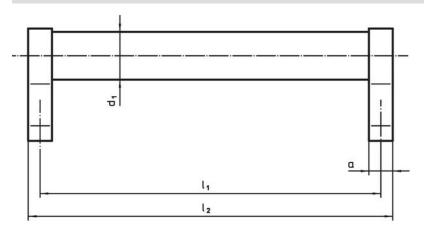

## **Drawing**

### **Order information**

| Dimensions     |                         |   |                       |                |                |                |                |                |            |                | I   | Art. No. |
|----------------|-------------------------|---|-----------------------|----------------|----------------|----------------|----------------|----------------|------------|----------------|-----|----------|
| d <sub>1</sub> | l <sub>1</sub><br>±0.25 | а | <b>b</b> <sub>1</sub> | b <sub>2</sub> | b <sub>3</sub> | d <sub>2</sub> | h <sub>1</sub> | h <sub>2</sub> | h₃<br>min. | l <sub>2</sub> |     |          |
| [mm]           |                         |   |                       |                |                |                |                |                |            |                | [g] |          |
| black          |                         |   |                       |                |                |                |                |                |            |                |     |          |
|                |                         |   |                       |                |                |                |                |                |            |                |     |          |