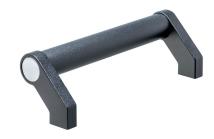

## **Product Description**

Tubular handles are used, for example, on machine doors.

These tubular handles made of aluminium are characterised by their ergonomic and robust construction and modern design. This version is equipped with angled handle legs (legs).