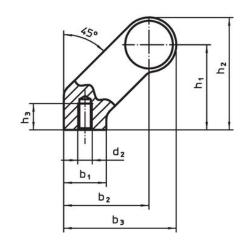

## **Drawing**

### **Order information**

| Dimensions     |                         |   |                       |                |                |                |                |                |            |                | I   | Art. No. |
|----------------|-------------------------|---|-----------------------|----------------|----------------|----------------|----------------|----------------|------------|----------------|-----|----------|
| d <sub>1</sub> | l <sub>1</sub><br>±0.25 | а | <b>b</b> <sub>1</sub> | b <sub>2</sub> | b <sub>3</sub> | d <sub>2</sub> | h <sub>1</sub> | h <sub>2</sub> | h₃<br>min. | l <sub>2</sub> |     |          |
| [mm]           |                         |   |                       |                |                |                |                |                |            |                | [g] |          |
| black          |                         |   |                       |                |                |                |                |                |            |                |     |          |
|                |                         |   |                       |                |                |                |                |                |            |                |     |          |