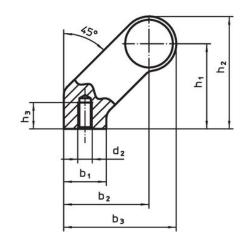

## **Drawing**

### **Order information**

| Dimensions     |                         |    |                       |                |                |                |                |                |            |                | I   | Art. No.   |
|----------------|-------------------------|----|-----------------------|----------------|----------------|----------------|----------------|----------------|------------|----------------|-----|------------|
| d <sub>1</sub> | l <sub>1</sub><br>±0.25 | а  | <b>b</b> <sub>1</sub> | b <sub>2</sub> | b <sub>3</sub> | d <sub>2</sub> | h <sub>1</sub> | h <sub>2</sub> | h₃<br>min. | l <sub>2</sub> |     |            |
| [mm]           |                         |    |                       |                |                |                |                |                |            |                | [g] |            |
| black          |                         |    |                       |                |                |                |                |                |            |                |     |            |
| 20             | 200                     | 12 | 24                    | 42             | 54             | M6             | 42             | 54             | 12         | 212            | 244 | 24321.0510 |