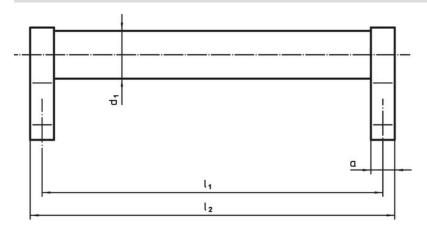

## **Drawing**

### **Order information**

| Dimensions     |                         |    |                       |                |                |                |                |                |            |                | I   | Art. No.   |
|----------------|-------------------------|----|-----------------------|----------------|----------------|----------------|----------------|----------------|------------|----------------|-----|------------|
| d <sub>1</sub> | l <sub>1</sub><br>±0.25 | а  | <b>b</b> <sub>1</sub> | b <sub>2</sub> | b <sub>3</sub> | d <sub>2</sub> | h <sub>1</sub> | h <sub>2</sub> | h₃<br>min. | l <sub>2</sub> |     |            |
| [mm]           |                         |    |                       |                |                |                |                |                |            |                | [g] |            |
| black          |                         |    |                       |                |                |                |                |                |            |                |     |            |
| 20             | 200                     | 12 | 24                    | 42             | 54             | M6             | 42             | 54             | 12         | 212            | 244 | 24321.0510 |