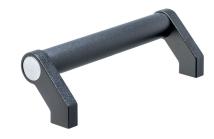

## **Product Description**

Tubular handles are used, for example, on machine doors.

These tubular handles made of aluminium are characterised by their ergonomic and robust construction and modern design. This version is equipped with angled handle legs (legs).