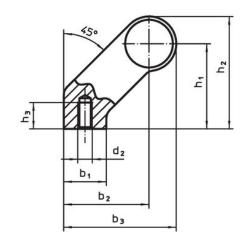

## **Drawing**

### **Order information**

| Dimensions                               |                         |   |                |                |                |       |                |                |            |                |   | Art. No. |
|------------------------------------------|-------------------------|---|----------------|----------------|----------------|-------|----------------|----------------|------------|----------------|---|----------|
| d <sub>1</sub>                           | l <sub>1</sub><br>±0.25 | а | b <sub>1</sub> | b <sub>2</sub> | b <sub>3</sub> | $d_2$ | h <sub>1</sub> | h <sub>2</sub> | h₃<br>min. | l <sub>2</sub> | _ |          |
| ±0.25                   min.  <br>  [mm] |                         |   |                |                |                |       |                |                |            |                |   |          |
|                                          | ·                       |   |                |                |                |       |                |                |            |                |   |          |
| black                                    |                         |   |                |                |                |       |                |                |            |                |   |          |