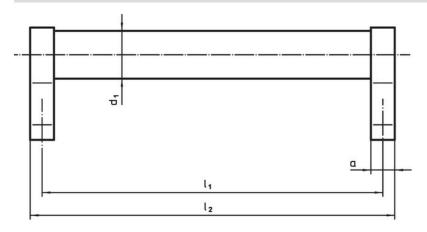

## **Drawing**

### **Order information**

| Dimensions                               |                         |   |                |                |                |       |                |                |            |                |   | Art. No. |
|------------------------------------------|-------------------------|---|----------------|----------------|----------------|-------|----------------|----------------|------------|----------------|---|----------|
| d <sub>1</sub>                           | l <sub>1</sub><br>±0.25 | а | b <sub>1</sub> | b <sub>2</sub> | b <sub>3</sub> | $d_2$ | h <sub>1</sub> | h <sub>2</sub> | h₃<br>min. | l <sub>2</sub> | _ |          |
| ±0.25                   min.  <br>  [mm] |                         |   |                |                |                |       |                |                |            |                |   |          |
|                                          | ·                       |   |                |                |                |       |                |                |            |                |   |          |
| black                                    |                         |   |                |                |                |       |                |                |            |                |   |          |