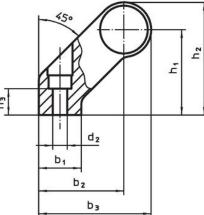

# Drawing

# **Order information**

| Dimensions     |                         |    |                |                |                |                |                |                |            |                | <b>I</b> | Art. No.   |
|----------------|-------------------------|----|----------------|----------------|----------------|----------------|----------------|----------------|------------|----------------|----------|------------|
| d <sub>1</sub> | Ι <sub>1</sub><br>±0.25 | а  | b <sub>1</sub> | b <sub>2</sub> | b <sub>3</sub> | d <sub>2</sub> | h <sub>1</sub> | h <sub>2</sub> | h₃<br>min. | l <sub>2</sub> | _        |            |
| [mm]           |                         |    |                |                |                |                |                |                |            |                | [g]      |            |
| silver         |                         |    |                |                |                |                |                |                |            |                |          |            |
| 28             | 250                     | 14 | 25             | 50             | 66             | 6.5            | 50             | 66             | 17         | 264            | 437      | 24321.0105 |