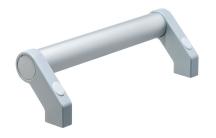

### **Product Description**

Tubular handles are used, for example, on machine doors. These tubular handles made of aluminium are characterised by their ergonomic and robust construction and modern design. This version is equipped with angled handle legs (legs).

# Assembly

The handles can be mounted to the component from the front (operating side) using cylinder screws. The hole is closed with a plastic covering.