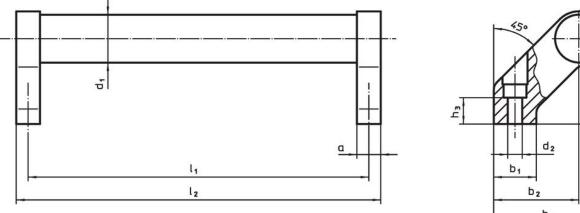

# Drawing

# **Order information**

| Dimensions     |                         |    |                |                |                |                |                |                |            |                | <b>I</b> | Art. No.   |
|----------------|-------------------------|----|----------------|----------------|----------------|----------------|----------------|----------------|------------|----------------|----------|------------|
| d <sub>1</sub> | Ι <sub>1</sub><br>±0.25 | а  | b <sub>1</sub> | b <sub>2</sub> | b <sub>3</sub> | d <sub>2</sub> | h <sub>1</sub> | h <sub>2</sub> | h₃<br>min. | l <sub>2</sub> | _        |            |
| [mm]           |                         |    |                |                |                |                |                |                |            |                | [g]      |            |
| silver         |                         |    |                |                |                |                |                |                |            |                |          |            |
| 28             | 250                     | 14 | 25             | 50             | 66             | 6.5            | 50             | 66             | 17         | 264            | 437      | 24321.0105 |