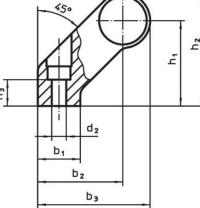

# Drawing

# **Order information**

| Dimensions     |                         |    |                |                |                |                |                |                |            |                | <b>I</b> | Art. No.   |
|----------------|-------------------------|----|----------------|----------------|----------------|----------------|----------------|----------------|------------|----------------|----------|------------|
| d <sub>1</sub> | Ι <sub>1</sub><br>±0.25 | а  | b <sub>1</sub> | b <sub>2</sub> | b <sub>3</sub> | d <sub>2</sub> | h <sub>1</sub> | h <sub>2</sub> | h₃<br>min. | l <sub>2</sub> | -        |            |
| [mm]           |                         |    |                |                |                |                |                |                |            |                | [g]      |            |
| silver         |                         |    |                |                |                |                |                |                |            |                |          |            |
| 28             | 200                     | 14 | 25             | 50             | 66             | 6.5            | 50             | 66             | 17         | 214            | 406      | 24321.0100 |