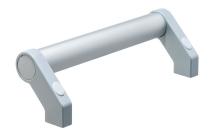

## **Product Description**

Tubular handles are used, for example, on machine doors. These tubular handles made of aluminium are characterised by their ergonomic and robust construction and modern design. This version is equipped with angled handle legs (legs).