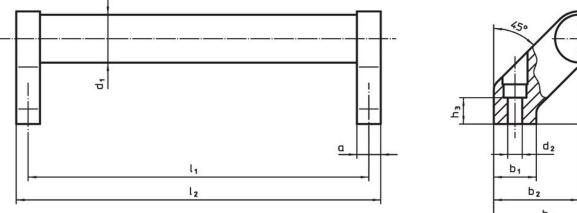

# Drawing

# **Order information**

| Dimensions     |                         |    |                |                |                |                |                |                |            |                | <b>I</b> | Art. No.   |
|----------------|-------------------------|----|----------------|----------------|----------------|----------------|----------------|----------------|------------|----------------|----------|------------|
| d <sub>1</sub> | Ι <sub>1</sub><br>±0.25 | а  | b <sub>1</sub> | b <sub>2</sub> | b <sub>3</sub> | d <sub>2</sub> | h <sub>1</sub> | h <sub>2</sub> | h₃<br>min. | l <sub>2</sub> | -        |            |
| [mm]           |                         |    |                |                |                |                |                |                |            |                | [g]      |            |
| silver         |                         |    |                |                |                |                |                |                |            |                |          |            |
| 28             | 200                     | 14 | 25             | 50             | 66             | 6.5            | 50             | 66             | 17         | 214            | 406      | 24321.0100 |