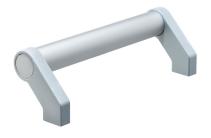

# **Product Description**

Tubular handles are used, for example, on machine doors. These tubular handles made of aluminium are characterised by their ergonomic and robust construction and modern design. This version is equipped with angled handle legs (legs).

## **Material**

- Cap
- Plastic, light grey

#### Handle

· Aluminium, anodised