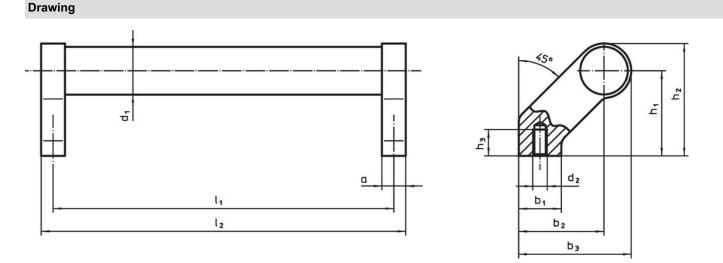

# **Order information**

| Dimensions     |                         |    |                |                |                |                |                |                |                    |                | I   | Art. No.   |
|----------------|-------------------------|----|----------------|----------------|----------------|----------------|----------------|----------------|--------------------|----------------|-----|------------|
| d <sub>1</sub> | Ι <sub>1</sub><br>±0.25 | а  | b <sub>1</sub> | b <sub>2</sub> | b <sub>3</sub> | d <sub>2</sub> | h <sub>1</sub> | h <sub>2</sub> | <b>h</b> ₃<br>min. | l <sub>2</sub> | -   |            |
|                | [mm]                    |    |                |                |                |                |                |                |                    |                |     |            |
| silver         |                         |    |                |                |                |                |                |                |                    |                |     |            |
| 30             | 600                     | 17 | 27             | 51             | 68             | M8             | 51             | 68             | 15                 | 617            | 669 | 24321.0095 |