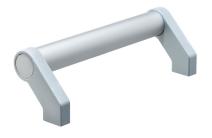

# **Product Description**

Tubular handles are used, for example, on machine doors. These tubular handles made of aluminium are characterised by their ergonomic and robust construction and modern design. This version is equipped with angled handle legs (legs).