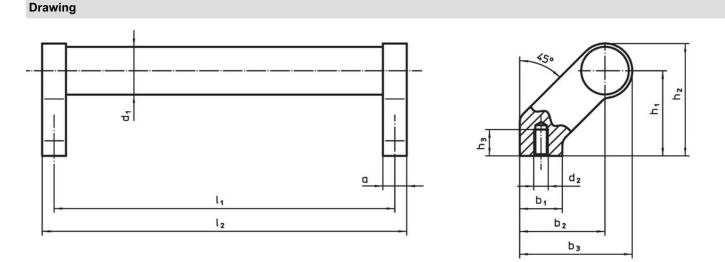

# **Order information**

| Dimensions     |                         |    |                |                |                |                |                |                |                    |                | <b>I</b> | Art. No.   |
|----------------|-------------------------|----|----------------|----------------|----------------|----------------|----------------|----------------|--------------------|----------------|----------|------------|
| d <sub>1</sub> | Ι <sub>1</sub><br>±0.25 | а  | b <sub>1</sub> | b <sub>2</sub> | b <sub>3</sub> | d <sub>2</sub> | h <sub>1</sub> | h <sub>2</sub> | <b>h</b> ₃<br>min. | I <sub>2</sub> |          |            |
|                | [mm]                    |    |                |                |                |                |                |                |                    |                |          |            |
| silver         |                         |    |                |                |                |                |                |                |                    |                |          |            |
| 30             | 500                     | 17 | 27             | 51             | 68             | M8             | 51             | 68             | 15                 | 517            | 613      | 24321.0090 |