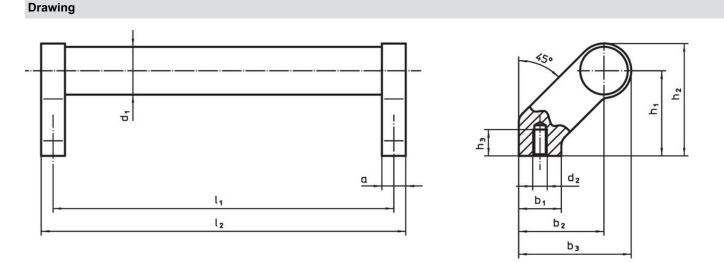

# **Order information**

| Dimensions     |                         |    |                |                |                |                |                |                |                    |                | Ĩ   | Art. No.   |
|----------------|-------------------------|----|----------------|----------------|----------------|----------------|----------------|----------------|--------------------|----------------|-----|------------|
| d <sub>1</sub> | Ι <sub>1</sub><br>±0.25 | а  | b <sub>1</sub> | b <sub>2</sub> | b <sub>3</sub> | d <sub>2</sub> | h <sub>1</sub> | h <sub>2</sub> | <b>h</b> ₃<br>min. | l <sub>2</sub> | _   |            |
|                | [mm]                    |    |                |                |                |                |                |                |                    |                |     |            |
| silver         |                         |    |                |                |                |                |                |                |                    |                |     |            |
| 30             | 300                     | 17 | 27             | 51             | 68             | M8             | 51             | 68             | 15                 | 317            | 489 | 24321.0075 |