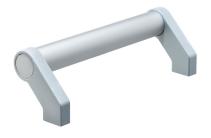

# **Product Description**

Tubular handles are used, for example, on machine doors. These tubular handles made of aluminium are characterised by their ergonomic and robust construction and modern design. This version is equipped with angled handle legs (legs).

#### Сар

Plastic, light grey

#### Handle

· Aluminium, anodised

# Assembly

Back mount handle.