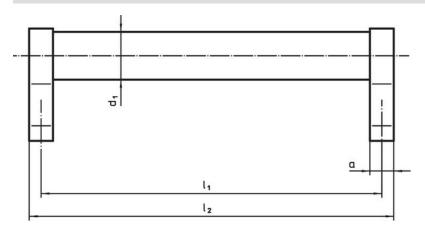

## **Drawing**

### **Order information**

| Dimensions     |                         |   |                |                |                       |                |                |                |                        |                | I   | Art. No. |
|----------------|-------------------------|---|----------------|----------------|-----------------------|----------------|----------------|----------------|------------------------|----------------|-----|----------|
| d <sub>1</sub> | l <sub>1</sub><br>±0.25 | а | b <sub>1</sub> | b <sub>2</sub> | <b>b</b> <sub>3</sub> | d <sub>2</sub> | h <sub>1</sub> | h <sub>2</sub> | h <sub>3</sub><br>min. | l <sub>2</sub> | _   |          |
| [mm]           |                         |   |                |                |                       |                |                |                |                        |                | [g] |          |
| silver         |                         |   |                |                |                       |                |                |                |                        |                |     |          |
|                |                         |   |                |                |                       |                |                |                |                        |                |     |          |