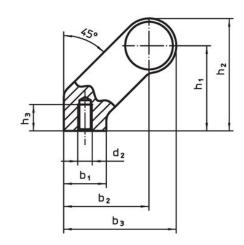

## **Drawing**

### **Order information**

| Dimensions     |                         |   |                |                |                       |                |                |                |                        |                | I   | Art. No. |
|----------------|-------------------------|---|----------------|----------------|-----------------------|----------------|----------------|----------------|------------------------|----------------|-----|----------|
| d <sub>1</sub> | l <sub>1</sub><br>±0.25 | а | b <sub>1</sub> | b <sub>2</sub> | <b>b</b> <sub>3</sub> | d <sub>2</sub> | h <sub>1</sub> | h <sub>2</sub> | h <sub>3</sub><br>min. | l <sub>2</sub> | _   |          |
| [mm]           |                         |   |                |                |                       |                |                |                |                        |                | [g] |          |
| silver         |                         |   |                |                |                       |                |                |                |                        |                |     |          |
|                |                         |   |                |                |                       |                |                |                |                        |                |     |          |