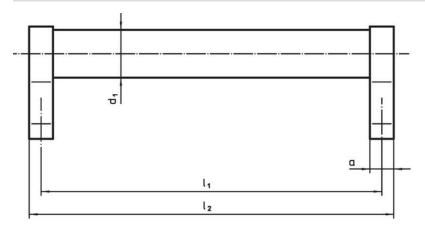

## **Drawing**

### **Order information**

| Dimensions     |                         |   |                |                |                |                |                |                |            |                |     | Art. No. |
|----------------|-------------------------|---|----------------|----------------|----------------|----------------|----------------|----------------|------------|----------------|-----|----------|
| d <sub>1</sub> | l <sub>1</sub><br>±0.25 | а | b <sub>1</sub> | b <sub>2</sub> | b <sub>3</sub> | d <sub>2</sub> | h <sub>1</sub> | h <sub>2</sub> | h₃<br>min. | l <sub>2</sub> |     |          |
| [mm]           |                         |   |                |                |                |                |                |                |            |                | [g] |          |
|                |                         |   |                |                |                |                |                |                |            |                |     |          |
| silver         |                         |   |                |                |                |                |                |                |            |                |     |          |