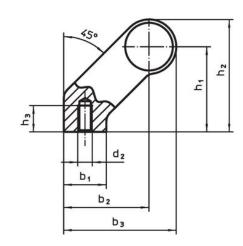

## **Drawing**

### **Order information**

| Dimensions     |                         |   |                |                |                |                |                |                |            |                |     | Art. No. |
|----------------|-------------------------|---|----------------|----------------|----------------|----------------|----------------|----------------|------------|----------------|-----|----------|
| d <sub>1</sub> | l <sub>1</sub><br>±0.25 | а | b <sub>1</sub> | b <sub>2</sub> | b <sub>3</sub> | d <sub>2</sub> | h <sub>1</sub> | h <sub>2</sub> | h₃<br>min. | l <sub>2</sub> |     |          |
| [mm]           |                         |   |                |                |                |                |                |                |            |                | [g] |          |
|                |                         |   |                |                |                |                |                |                |            |                |     |          |
| silver         |                         |   |                |                |                |                |                |                |            |                |     |          |