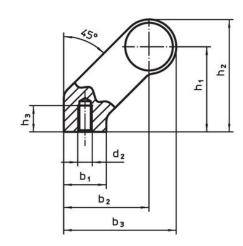

# **Drawing**

### **Order information**

| Dimensions     |             |    |                |                |                |                |                |                |            |                | I   | Art. No.   |
|----------------|-------------|----|----------------|----------------|----------------|----------------|----------------|----------------|------------|----------------|-----|------------|
| d <sub>1</sub> | l₁<br>±0.25 | а  | b <sub>1</sub> | b <sub>2</sub> | b <sub>3</sub> | d <sub>2</sub> | h <sub>1</sub> | h <sub>2</sub> | h₃<br>min. | l <sub>2</sub> | _   |            |
| [mm]           |             |    |                |                |                |                |                |                |            |                | [g] |            |
| silver         |             |    |                |                |                |                |                |                |            |                |     |            |
| 28             | 500         | 14 | 25             | 50             | 66             | M8             | 50             | 66             | 15         | 514            | 593 | 24321.0060 |