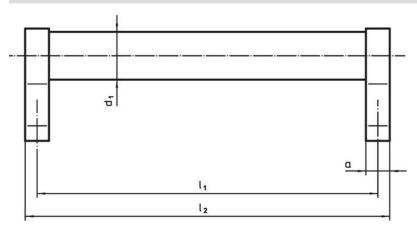

# **Drawing**

### **Order information**

| Dimensions     |             |    |                |                |                |                |                |                |            |                | I   | Art. No.   |
|----------------|-------------|----|----------------|----------------|----------------|----------------|----------------|----------------|------------|----------------|-----|------------|
| d <sub>1</sub> | l₁<br>±0.25 | а  | b <sub>1</sub> | b <sub>2</sub> | b <sub>3</sub> | d <sub>2</sub> | h <sub>1</sub> | h <sub>2</sub> | h₃<br>min. | l <sub>2</sub> | _   |            |
| [mm]           |             |    |                |                |                |                |                |                |            |                | [g] |            |
| silver         |             |    |                |                |                |                |                |                |            |                |     |            |
| 28             | 500         | 14 | 25             | 50             | 66             | M8             | 50             | 66             | 15         | 514            | 593 | 24321.0060 |