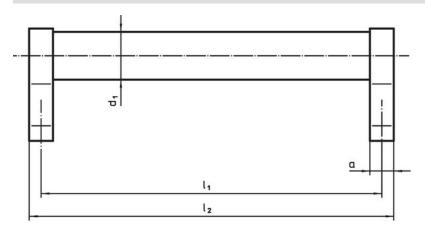

## **Drawing**

### **Order information**

| Dimensions     |                         |    |                |                |                |                |    |                |            |                | 1   | Art. No.   |
|----------------|-------------------------|----|----------------|----------------|----------------|----------------|----|----------------|------------|----------------|-----|------------|
| d <sub>1</sub> | l <sub>1</sub><br>±0.25 | а  | b <sub>1</sub> | b <sub>2</sub> | b <sub>3</sub> | d <sub>2</sub> | h₁ | h <sub>2</sub> | h₃<br>min. | l <sub>2</sub> | _   |            |
| [mm]           |                         |    |                |                |                |                |    |                |            |                | [g] |            |
| silver         |                         |    |                |                |                |                |    |                |            |                |     |            |
| 28             | 400                     | 14 | 25             | 50             | 66             | M8             | 50 | 66             | 15         | 414            | 536 | 24321.0055 |