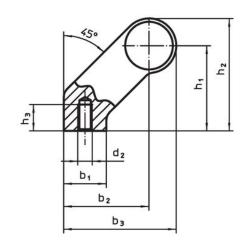

## **Drawing**

### **Order information**

| Dimensions     |                         |    |                |                |                |                |    |                |            |                | 1   | Art. No.   |
|----------------|-------------------------|----|----------------|----------------|----------------|----------------|----|----------------|------------|----------------|-----|------------|
| d <sub>1</sub> | l <sub>1</sub><br>±0.25 | а  | b <sub>1</sub> | b <sub>2</sub> | b <sub>3</sub> | d <sub>2</sub> | h₁ | h <sub>2</sub> | h₃<br>min. | l <sub>2</sub> | _   |            |
| [mm]           |                         |    |                |                |                |                |    |                |            |                | [g] |            |
| silver         |                         |    |                |                |                |                |    |                |            |                |     |            |
| 28             | 400                     | 14 | 25             | 50             | 66             | M8             | 50 | 66             | 15         | 414            | 536 | 24321.0055 |