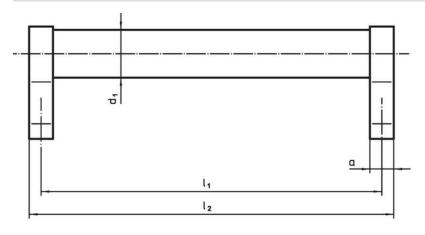

## **Drawing**

### **Order information**

| Dimensions     |                         |   |                |                |                       |                |                |                |                        |                | I   | Art. No. |
|----------------|-------------------------|---|----------------|----------------|-----------------------|----------------|----------------|----------------|------------------------|----------------|-----|----------|
| d <sub>1</sub> | l <sub>1</sub><br>±0.25 | а | b <sub>1</sub> | b <sub>2</sub> | <b>b</b> <sub>3</sub> | d <sub>2</sub> | h <sub>1</sub> | h <sub>2</sub> | h <sub>3</sub><br>min. | l <sub>2</sub> |     |          |
| [mm]           |                         |   |                |                |                       |                |                |                |                        |                | [g] |          |
| silver         |                         |   |                |                |                       |                |                |                |                        |                |     |          |
|                |                         |   |                |                |                       |                |                |                |                        |                |     |          |