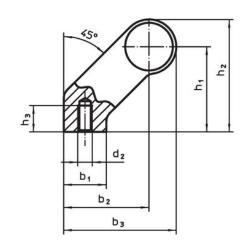

## **Drawing**

### **Order information**

| Dimensions     |                         |   |                |                |                       |                |                |                |                        |                | I   | Art. No. |
|----------------|-------------------------|---|----------------|----------------|-----------------------|----------------|----------------|----------------|------------------------|----------------|-----|----------|
| d <sub>1</sub> | l <sub>1</sub><br>±0.25 | а | b <sub>1</sub> | b <sub>2</sub> | <b>b</b> <sub>3</sub> | d <sub>2</sub> | h <sub>1</sub> | h <sub>2</sub> | h <sub>3</sub><br>min. | l <sub>2</sub> |     |          |
| [mm]           |                         |   |                |                |                       |                |                |                |                        |                | [g] |          |
| silver         |                         |   |                |                |                       |                |                |                |                        |                |     |          |
|                |                         |   |                |                |                       |                |                |                |                        |                |     |          |