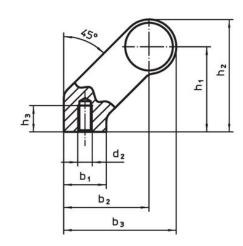

# **Drawing**

## **Order information**

| Dimensions     |                         |    |                |                |                       |                |    |                |            |                | I   | Art. No.   |
|----------------|-------------------------|----|----------------|----------------|-----------------------|----------------|----|----------------|------------|----------------|-----|------------|
| d <sub>1</sub> | l <sub>1</sub><br>±0.25 | а  | b <sub>1</sub> | b <sub>2</sub> | <b>b</b> <sub>3</sub> | d <sub>2</sub> | h₁ | h <sub>2</sub> | h₃<br>min. | l <sub>2</sub> |     |            |
| [mm]           |                         |    |                |                |                       |                |    |                |            |                | [g] |            |
| silver         |                         |    |                |                |                       |                |    |                |            |                |     |            |
| 28             | 300                     | 14 | 25             | 50             | 66                    | M8             | 50 | 66             | 15         | 314            | 480 | 24321.0045 |