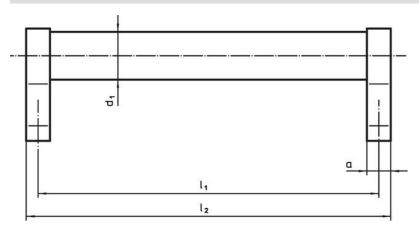

# **Drawing**

## **Order information**

| Dimensions     |                         |    |                |                |                       |                |    |                |            |                | I   | Art. No.   |
|----------------|-------------------------|----|----------------|----------------|-----------------------|----------------|----|----------------|------------|----------------|-----|------------|
| d <sub>1</sub> | l <sub>1</sub><br>±0.25 | а  | b <sub>1</sub> | b <sub>2</sub> | <b>b</b> <sub>3</sub> | d <sub>2</sub> | h₁ | h <sub>2</sub> | h₃<br>min. | l <sub>2</sub> |     |            |
| [mm]           |                         |    |                |                |                       |                |    |                |            |                | [g] |            |
| silver         |                         |    |                |                |                       |                |    |                |            |                |     |            |
| 28             | 300                     | 14 | 25             | 50             | 66                    | M8             | 50 | 66             | 15         | 314            | 480 | 24321.0045 |