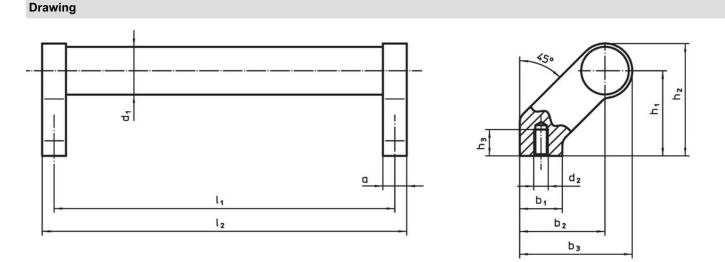

# **Order information**

| Dimensions     |                         |    |                |                |                |                |                |                |                    |                | I   | Art. No.   |
|----------------|-------------------------|----|----------------|----------------|----------------|----------------|----------------|----------------|--------------------|----------------|-----|------------|
| d <sub>1</sub> | Ι <sub>1</sub><br>±0.25 | а  | b <sub>1</sub> | b <sub>2</sub> | b <sub>3</sub> | d <sub>2</sub> | h <sub>1</sub> | h <sub>2</sub> | <b>h</b> ₃<br>min. | I <sub>2</sub> | _   |            |
|                | [mm]                    |    |                |                |                |                |                |                |                    |                |     |            |
| silver         |                         |    |                |                |                |                |                |                |                    |                |     |            |
| 28             | 250                     | 14 | 25             | 50             | 66             | M8             | 50             | 66             | 15                 | 264            | 455 | 24321.0040 |