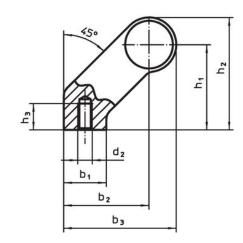

## **Drawing**

### **Order information**

| Dimensions     |                         |   |                |                |                |                |                |                |            |                | I   | Art. No. |
|----------------|-------------------------|---|----------------|----------------|----------------|----------------|----------------|----------------|------------|----------------|-----|----------|
| d <sub>1</sub> | l <sub>1</sub><br>±0.25 | а | b <sub>1</sub> | b <sub>2</sub> | b <sub>3</sub> | d <sub>2</sub> | h <sub>1</sub> | h <sub>2</sub> | h₃<br>min. | l <sub>2</sub> |     |          |
| [mm]           |                         |   |                |                |                |                |                |                |            |                | [g] |          |
| silver         |                         |   |                |                |                |                |                |                |            |                |     |          |
|                |                         |   |                |                |                |                |                |                |            |                |     |          |