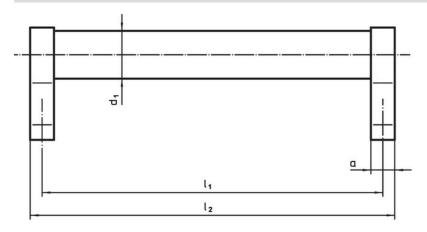

## **Drawing**

### **Order information**

| Dimensions     |                         |   |                |                |                |                |                |                |            |                | I   | Art. No. |
|----------------|-------------------------|---|----------------|----------------|----------------|----------------|----------------|----------------|------------|----------------|-----|----------|
| d <sub>1</sub> | l <sub>1</sub><br>±0.25 | а | b <sub>1</sub> | b <sub>2</sub> | b <sub>3</sub> | d <sub>2</sub> | h <sub>1</sub> | h <sub>2</sub> | h₃<br>min. | l <sub>2</sub> |     |          |
| [mm]           |                         |   |                |                |                |                |                |                |            |                | [g] |          |
| silver         |                         |   |                |                |                |                |                |                |            |                |     |          |
|                |                         |   |                |                |                |                |                |                |            |                |     |          |