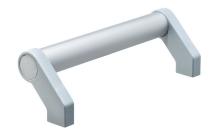

## **Product Description**

Tubular handles are used, for example, on machine doors.

These tubular handles made of aluminium are characterised by their ergonomic and robust construction and modern design. This version is equipped with angled handle legs (legs).

### Cap

Plastic, light grey

#### Handle

· Aluminium, anodised

### **Assembly**

Back mount handle.