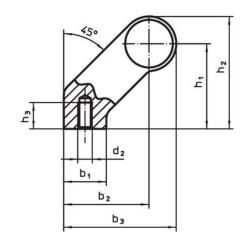

### **Drawing**

### **Order information**

| Dimensions     |                         |   |                |                |                       |                |                |                |            |                |     | Art. No. |
|----------------|-------------------------|---|----------------|----------------|-----------------------|----------------|----------------|----------------|------------|----------------|-----|----------|
| d <sub>1</sub> | l <sub>1</sub><br>±0.25 | a | b <sub>1</sub> | b <sub>2</sub> | <b>b</b> <sub>3</sub> | d <sub>2</sub> | h <sub>1</sub> | h <sub>2</sub> | h₃<br>min. | l <sub>2</sub> |     |          |
| [mm]           |                         |   |                |                |                       |                |                |                |            |                | [g] |          |
|                |                         |   |                |                |                       |                |                |                |            |                |     |          |
| silver         |                         |   |                |                |                       |                |                |                |            |                |     |          |