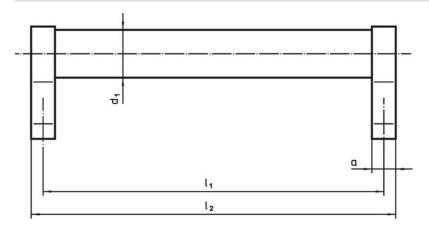

### **Drawing**

### **Order information**

| Dimensions     |                         |   |                |                |                       |                |                |                |            |                |     | Art. No. |
|----------------|-------------------------|---|----------------|----------------|-----------------------|----------------|----------------|----------------|------------|----------------|-----|----------|
| d <sub>1</sub> | l <sub>1</sub><br>±0.25 | a | b <sub>1</sub> | b <sub>2</sub> | <b>b</b> <sub>3</sub> | d <sub>2</sub> | h <sub>1</sub> | h <sub>2</sub> | h₃<br>min. | l <sub>2</sub> |     |          |
| [mm]           |                         |   |                |                |                       |                |                |                |            |                | [g] |          |
|                |                         |   |                |                |                       |                |                |                |            |                |     |          |
| silver         |                         |   |                |                |                       |                |                |                |            |                |     |          |